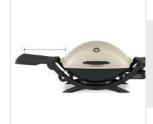

# How to Measure Grill Cover for Weber Q 2200 Gas Grill

# **Measurement Instruction**

- ✓ Give exact measurement from edge to edge.
- ✓ We add 1" to 2" leeway on the given width/depth for easy pull-in and pull-out.
- ✓ The height dimensions will remain same as provided by you.



# **Measurement (Inches)**

1. Height

2. Width

3. Depth

4. Left Shelf Width

5. Right Shelf Width



6. Shelf to Ground

### 1. Height:

Height of the Grill Cover for Weber Q 2200 Gas Grill





#### 2. Width:

Width of the Grill Cover for Weber Q 2200 Gas Grill

# 3. Depth:

Depth of the Grill Cover for Weber Q 2200 Gas Grill





# 4. Left Shelf Width:

Left Shelf Width of the Grill Cover for Weber Q 2200 Gas Grill

## 5. Right Shelf Width:

Right Shelf Width of the Grill Cover for Weber Q 2200 Gas Grill





### 6. Shelf to Ground:

Shelf to Ground of the Grill Cover for Weber Q 2200 Gas Grill

We encourage you to upload the image of the article you need the cover for - this helps our team ensure covers are designed keeping your requirements in mind.