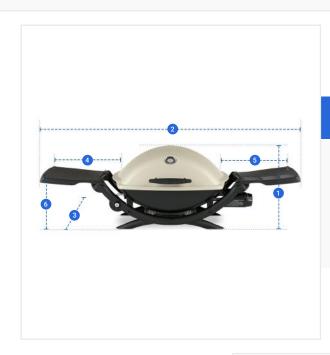

# **Measurement (Inches)**

1. Height

2. Width

3. Depth

4. Left Shelf Width

5. Right Shelf Width

6. Shelf to Ground

### 1. Height:

Height of the Grill Cover for Weber Q 2200 Gas Grill

#### 2. Width:

Width of the Grill Cover for Weber Q 2200 Gas Grill

# 3. Depth:

Depth of the Grill Cover for Weber Q 2200 Gas Grill

# 4. Left Shelf Width:

Left Shelf Width of the Grill Cover for Weber Q 2200 Gas Grill

## 5. Right Shelf Width:

Right Shelf Width of the Grill Cover for Weber Q 2200 Gas Grill

### 6. Shelf to Ground:

Shelf to Ground of the Grill Cover for Weber Q 2200 Gas Grill

We encourage you to upload the image of the article you need the cover for - this helps our team ensure covers are designed keeping your requirements in mind.