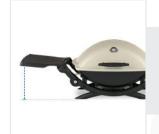

How to Measure Grill Cover for Weber Q 2200 Gas Grill

# **Measurement Instruction**

- ✓ Give exact measurement from edge to edge.
- ✓ We add 1" to 2" leeway on the given width/depth for easy pull-in and pull-out.
- ✓ The height dimensions will remain same as provided by you.



# **Measurement (Inches)**

1. Height

2. Width

3. Depth

4. Left Shelf Width

5. Right Shelf Width



6. Shelf to Ground

### 1. Height:

Height of the Grill Cover for Weber Q 2200 Gas Grill





#### 2. Width:

Width of the Grill Cover for Weber Q 2200 Gas Grill

# 3. Depth:

Depth of the Grill Cover for Weber Q 2200 Gas Grill





# 4. Left Shelf Width:

Left Shelf Width of the Grill Cover for Weber Q 2200 Gas Grill

## 5. Right Shelf Width:

Right Shelf Width of the Grill Cover for Weber Q 2200 Gas Grill





### 6. Shelf to Ground:

Shelf to Ground of the Grill Cover for Weber Q 2200 Gas Grill

We encourage you to upload the image of the article you need the cover for - this helps our team ensure covers are designed keeping your requirements in mind.