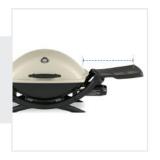

## 5. Right Shelf Width:

Right Shelf Width of the Grill Cover for Weber Q 2200 Gas Grill