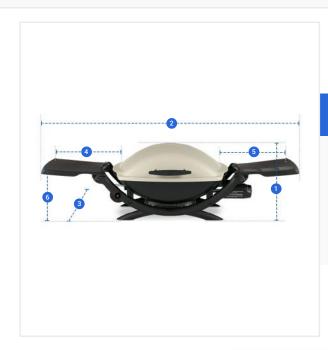

## **Measurement (Inches)**

1. Height

2. Width

3. Depth

Width

5. Right Shelf

4. Left Shelf Width

6. Shelf to Ground

## 1. Height:

Height of the Grill Cover for Weber Q 2000 Gas Grill

#### 2. Width:

Width of the Grill Cover for Weber Q 2000 Gas Grill

## 3. Depth:

Depth of the Grill Cover for Weber Q 2000 Gas Grill

## 4. Left Shelf Width:

Left Shelf Width of the Grill Cover for Weber Q 2000 Gas Grill

## 5. Right Shelf Width:

Right Shelf Width of the Grill Cover for Weber Q 2000 Gas Grill

### 6. Shelf to Ground:

Shelf to Ground of the Grill Cover for Weber Q 2000 Gas Grill

We encourage you to upload the image of the article you need the cover for - this helps our team ensure covers are designed keeping your requirements in mind.