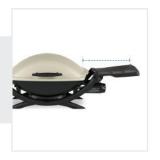

## 5. Right Shelf Width:

Right Shelf Width of the Grill Cover for Weber Q 2000 Gas Grill