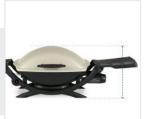

#### 2. Width:

Width of the Grill Cover for Weber Q 2000 Gas Grill

## 4. Left Shelf Width:

Left Shelf Width of the Grill Cover for Weber Q 2000 Gas Grill

## 5. Right Shelf Width:

Right Shelf Width of the Grill Cover for Weber Q 2000 Gas Grill