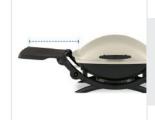

## 5. Right Shelf Width:

Right Shelf Width of the Grill Cover for Weber Q 2000 Gas Grill