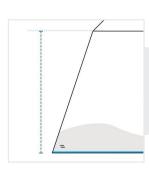

# **How to Measure V Shape Cushion Cover**

#### **Measurement Instruction**

- Give exact measurement from edge to edge.
- ✓ We add 0" to -1" size variance on the given width/depth for perfect fit.
- ✓ The height dimensions will remain same as provided by you.



## **Measurement (Inches)**

- 1. Bottom Width
- 2. Length

- 3. Top Width
- 4. Thickness

#### 1. Bottom Width:

Bottom Width of the V Shape Cushion





#### 2. Length:

Length of the V Shape Cushion

#### 3. Top Width:

Top Width of the V Shape Cushion





### 4. Thickness:

Thickness of the V Shape Cushion

We encourage you to upload the image of the article you need the cover for - this helps our team ensure covers are designed keeping your requirements in mind.