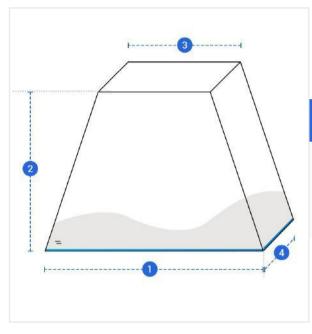

## **Measurement (Inches)**

- 1. Bottom Width
- 2. Length

- 3. Top Width
- 4. Thickness

#### 1. Bottom Width:

Bottom Width of the V Shape Cushion

#### 2. Length:

Length of the V Shape Cushion

#### 3. Top Width:

Top Width of the V Shape Cushion

### 4. Thickness:

Thickness of the V Shape Cushion

We encourage you to upload the image of the article you need the cover for - this helps our team ensure covers are designed keeping your requirements in mind.