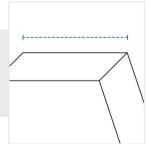

# **How to Measure V Shape Cushion Cover**

#### **Measurement Instruction**

- Give exact measurement from edge to edge.
- ✓ We add 0" to -1" size variance on the given width/depth for perfect fit.
- ✓ The height dimensions will remain same as provided by you.



## **Measurement (Inches)**

- 1. Bottom Width
- 2. Length

- 3. Top Width
- 4. Thickness

#### 1. Bottom Width:

Bottom Width of the V Shape Cushion





#### 2. Length:

Length of the V Shape Cushion

#### 3. Top Width:

Top Width of the V Shape Cushion





### 4. Thickness:

Thickness of the V Shape Cushion

We encourage you to upload the image of the article you need the cover for - this helps our team ensure covers are designed keeping your requirements in mind.