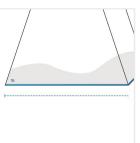

# **How to Measure V Shape Cushion Cover**

#### **Measurement Instruction**

- Give exact measurement from edge to edge.
- ✓ We add 0" to -1" size variance on the given width/depth for perfect fit.
- ✓ The height dimensions will remain same as provided by you.



## **Measurement (Inches)**

- 1. Bottom Width
- 2. Length

- 3. Top Width
- 4. Thickness

#### 1. Bottom Width:

Bottom Width of the V Shape Cushion





#### 2. Length:

Length of the V Shape Cushion

#### 3. Top Width:

Top Width of the V Shape Cushion





### 4. Thickness:

Thickness of the V Shape Cushion

We encourage you to upload the image of the article you need the cover for - this helps our team ensure covers are designed keeping your requirements in mind.