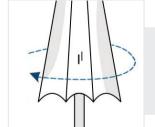

# **How to Measure Umbrella Covers**

### **Measurement Instruction**

- ✓ Give exact measurement from edge to edge.
- ✓ We add 1" to 2" leeway on the given width/depth for easy pull-in and pull-out.
- ✓ The height dimensions will remain same as provided by you.



## **Measurement (Inches)**

1. Height

Circumference

3. Top

2. Bottom Circumference

#### 1. Height:

Height of the Umbrella





#### 2. Bottom Circumference:

Bottom Circumference of the Umbrella

#### 3. Top Circumference:

Top Circumference of the Umbrella



We encourage you to upload the image of the article you need the cover for - this helps our team ensure covers are designed keeping your requirements in mind.