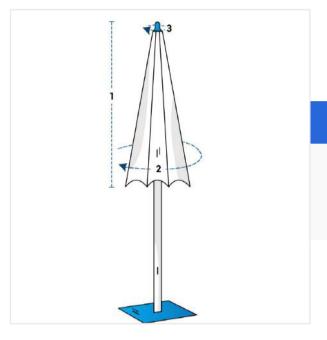

## **Measurement (Inches)**

1. Height

Circumference

3. Top

2. Bottom Circumference

#### 1. Height:

Height of the Umbrella

#### 2. Bottom Circumference:

Bottom Circumference of the Umbrella

#### 3. Top Circumference:

Top Circumference of the Umbrella

We encourage you to upload the image of the article you need the cover for - this helps our team ensure covers are designed keeping your requirements in mind.