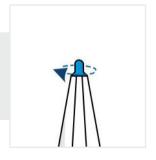

#### 3. Top Circumference:

Top Circumference of the Umbrella

We encourage you to upload the image of the article you need the cover for - this helps our team ensure covers are designed keeping your requirements in mind.