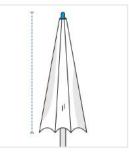

# **How to Measure Umbrella Covers**

### **Measurement Instruction**

- ✓ Give exact measurement from edge to edge.
- ✓ We add 1" to 2" leeway on the given width/depth for easy pull-in and pull-out.
- ✓ The height dimensions will remain same as provided by you.



## **Measurement (Inches)**

1. Height

Circumference

3. Top

2. Bottom Circumference

#### 1. Height:

Height of the Umbrella





#### 2. Bottom Circumference:

Bottom Circumference of the Umbrella

#### 3. Top Circumference:

Top Circumference of the Umbrella



We encourage you to upload the image of the article you need the cover for - this helps our team ensure covers are designed keeping your requirements in mind.