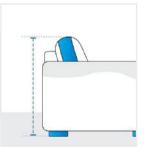

# **How to Measure U Shape Sofa Covers - Design 2**

#### **Measurement Instruction**

- ✓ Give exact measurement from edge to edge.
- ✓ The height dimensions will remain same as provided by you.
- ✓ We add 1" to 2" leeway on the given width/depth for easy pull-in and pull-out.



### **Measurement (Inches)**

- 1. Back Height
- 3. Back Width
- 5. Front Left width
- 7. Front Right width
- 9. Front Left Depth
- 11. Cushion Depth

- 2. Back Right Depth
- 4. Back Left Depth
- 6. Front Height
- 8. Middle Width
- 10. Front Right Depth



#### 1. Back Height:

Back Height of the U Shape Sofa



#### 2. Back Right Depth:

Back Right Depth of the U Shape Sofa



Back Width of the U Shape Sofa







#### 4. Back Left Depth:

Back Left Depth of the U Shape Sofa



Front Left width of the U Shape Sofa



#### 6. Front Height:

Front Height of the U Shape Sofa



#### 7. Front Right width:

Front Right width of the U Shape Sofa





# **8. Middle Width:**Middle Width of the U Shape Sofa



Front Left Depth of the U Shape Sofa





**10. Front Right Depth:** Front Right Depth of the

Front Right Depth of the U Shape Sofa

## 11. Cushion Depth:

Cushion Depth of the U Shape Sofa