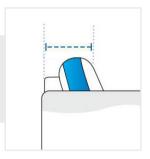

dth
- 9. Front Left Depth
- 11. Cushion Depth

- 2. Back Right Depth
- 4. Back Left Depth
- 6. Front Height
- 8. Middle Width
- 10. Front Right Depth



#### 1. Back Height:

Back Height of the U Shape Sofa



#### 2. Back Right Depth:

Back Right Depth of the U Shape Sofa



Back Width of the U Shape Sofa







#### 4. Back Left Depth:

Back Left Depth of the U Shape Sofa



Front Left width of the U Shape Sofa



#### 6. Front Height:

Front Height of the U Shape Sofa



#### 7. Front Right width:

Front Right width of the U Shape Sofa





# **8. Middle Width:**Middle Width of the U Shape Sofa



Front Left Depth of the U Shape Sofa





**10. Front Right Depth:** Front Right Depth of the

Front Right Depth of the U Shape Sofa

## 11. Cushion Depth:

Cushion Depth of the U Shape Sofa