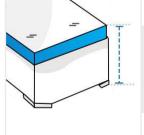

How to Measure U Shape Sofa Covers - Design 2**

#### **Measurement Instruction**

- ✓ Give exact measurement from edge to edge.
- ✓ The height dimensions will remain same as provided by you.
- ✓ We add 1" to 2" leeway on the given width/depth for easy pull-in and pull-out.



### **Measurement (Inches)**

- 1. Back Height
- 3. Back Width
- 5. Front Left width
- 7. Front Right width
- 9. Front Left Depth
- 11. Cushion Depth

- 2. Back Right Depth
- 4. Back Left Depth
- 6. Front Height
- 8. Middle Width
- 10. Front Right Depth



#### 1. Back Height:

Back Height of the U Shape Sofa



#### 2. Back Right Depth:

Back Right Depth of the U Shape Sofa



Back Width of the U Shape Sofa







#### 4. Back Left Depth:

Back Left Depth of the U Shape Sofa



Front Left width of the U Shape Sofa



#### 6. Front Height:

Front Height of the U Shape Sofa



#### 7. Front Right width:

Front Right width of the U Shape Sofa





# **8. Middle Width:**Middle Width of the U Shape Sofa



Front Left Depth of the U Shape Sofa





**10. Front Right Depth:** Front Right Depth of the

Front Right Depth of the U Shape Sofa

## 11. Cushion Depth:

Cushion Depth of the U Shape Sofa