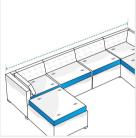

### **Measurement (Inches)**

- 1. Back Height
- 3. Back Width
- 5. Front Left width
- 7. Front Right width
- 9. Front Left Depth
- 11. Cushion Depth

- 2. Back Right Depth
- 4. Back Left Depth
- 6. Front Height
- 8. Middle Width
- 10. Front Right Depth

#### 1. Back Height:

Back Height of the U Shape Sofa

#### 2. Back Right Depth:

Back Right Depth of the U Shape Sofa

Back Width of the U Shape Sofa

#### 4. Back Left Depth:

Back Left Depth of the U Shape Sofa

Front Left width of the U Shape Sofa

#### 6. Front Height:

Front Height of the U Shape Sofa

#### 7. Front Right width:

Front Right width of the U Shape Sofa

# **8. Middle Width:**Middle Width of the U Shape Sofa

Front Left Depth of the U Shape Sofa

**10. Front Right Depth:** Front Right Depth of the

Front Right Depth of the U Shape Sofa