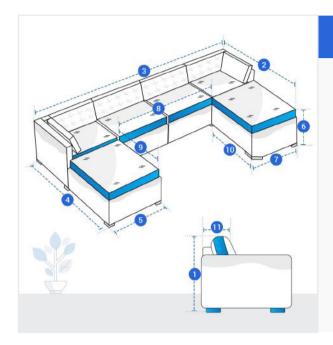

### **Measurement (Inches)**

- 1. Back Height
- 3. Back Width
- 5. Front Left width
- 7. Front Right width
- 9. Front Left Depth
- 11. Cushion Depth

- 2. Back Right Depth
- 4. Back Left Depth
- 6. Front Height
- 8. Middle Width
- 10. Front Right Depth

#### 1. Back Height:

Back Height of the U Shape Sofa

#### 2. Back Right Depth:

Back Right Depth of the U Shape Sofa

Back Width of the U Shape Sofa

#### 4. Back Left Depth:

Back Left Depth of the U Shape Sofa

Front Left width of the U Shape Sofa

#### 6. Front Height:

Front Height of the U Shape Sofa

#### 7. Front Right width:

Front Right width of the U Shape Sofa

# **8. Middle Width:**Middle Width of the U Shape Sofa

Front Left Depth of the U Shape Sofa

**10. Front Right Depth:** Front Right Depth of the

Front Right Depth of the U Shape Sofa

## 11. Cushion Depth:

Cushion Depth of the U Shape Sofa