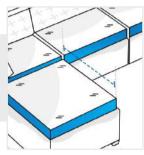

#### 2. Back Right Depth:

Back Right Depth of the U Shape Sofa

Back Width of the U Shape Sofa