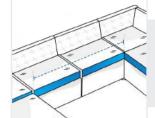

#### 4. Back Left Depth:

Back Left Depth of the U Shape Sofa

Front Left width of the U Shape Sofa