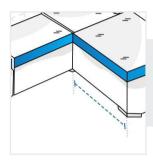

#### 4. Back Left Depth:

Back Left Depth of the U Shape Sofa

Front Left width of the U Shape Sofa