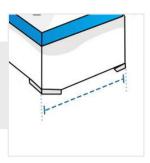

#### 2. Back Right Depth:

Back Right Depth of the U Shape Sofa

Back Width of the U Shape Sofa