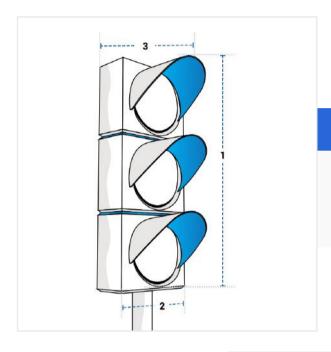

# **Measurement (Inches)**

1. Height

2. Width

h

3. Depth

#### 1. Height:

Height of the Traffic Signal

#### 2. Width:

Width of the Traffic Signal

### 3. Depth:

Depth of the Traffic Signal

We encourage you to upload the image of the article you need the cover for - this helps our team ensure covers are designed keeping your requirements in mind.