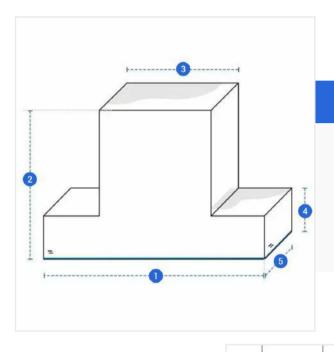

#### 1. Bottom Width:

Bottom Width of the T Shape Cushion

Length of the T Shape Cushion