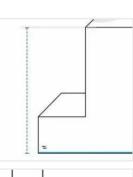

# **How to Measure T Shape Cushion Cover**

# **Measurement Instruction**

- Give exact measurement from edge to edge.
- ✓ We add 0" to -1" size variance on the given width/depth for perfect fit.
- ✓ The height dimensions will remain same as provided by you.



# **Measurement (Inches)**

- 1. Bottom Width
- 3.Top Width
- 2. Length
- 4. Edge

5.Thickness



#### 1. Bottom Width:

Bottom Width of the T Shape Cushion







Length of the T Shape Cushion

# 3. Top Width:

Top Width of the T Shape Cushion





### 4. Edge:

Edge of the T Shape Cushion

# 5. Thickness:

Thickness of the T Shape Cushion



We encourage you to upload the image of the article you need the cover for - this helps our team ensure covers are designed keeping your requirements in mind.