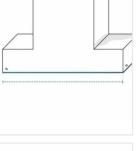

#### 1. Bottom Width:

Bottom Width of the T Shape Cushion

Length of the T Shape Cushion