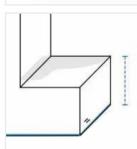

# **How to Measure T Shape Cushion Cover**

# **Measurement Instruction**

- Give exact measurement from edge to edge.
- ✓ We add 0" to -1" size variance on the given width/depth for perfect fit.
- ✓ The height dimensions will remain same as provided by you.



# **Measurement (Inches)**

- 1. Bottom Width
- 3.Top Width
- 2. Length
- 4. Edge

5.Thickness



#### 1. Bottom Width:

Bottom Width of the T Shape Cushion







Length of the T Shape Cushion

# 3. Top Width:

Top Width of the T Shape Cushion





### 4. Edge:

Edge of the T Shape Cushion

# 5. Thickness:

Thickness of the T Shape Cushion



We encourage you to upload the image of the article you need the cover for - this helps our team ensure covers are designed keeping your requirements in mind.