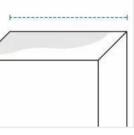

# **How to Measure T Shape Cushion Cover**

# **Measurement Instruction**

- Give exact measurement from edge to edge.
- ✓ We add 0" to -1" size variance on the given width/depth for perfect fit.
- ✓ The height dimensions will remain same as provided by you.



# **Measurement (Inches)**

- 1. Bottom Width
- 3.Top Width
- 2. Length
- 4. Edge

5.Thickness



#### 1. Bottom Width:

Bottom Width of the T Shape Cushion







Length of the T Shape Cushion

# 3. Top Width:

Top Width of the T Shape Cushion





### 4. Edge:

Edge of the T Shape Cushion

# 5. Thickness:

Thickness of the T Shape Cushion



We encourage you to upload the image of the article you need the cover for - this helps our team ensure covers are designed keeping your requirements in mind.