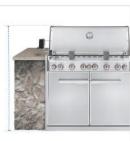

## How to Measure Grill Cover for Weber Summit S-660 Built-In Gas Grill

Height of the Grill Cover for Weber Summit S-660 Built-In Gas Grill

Width of the Grill Cover for Weber Summit S-660 Built-In Gas Grill

3. Depth: Depth of the Grill Cover for Weber Summit S-660 Built-In Gas Grill