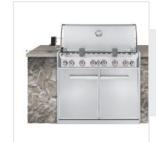

## How to Measure Grill Cover for Weber Summit S-660 Built-In Gas Grill

Height of the Grill Cover for Weber Summit S-660 Built-In Gas Grill

Width of the Grill Cover for Weber Summit S-660 Built-In Gas Grill

3. Depth: Depth of the Grill Cover for Weber Summit S-660 Built-In Gas Grill