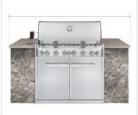

## How to Measure Grill Cover for Weber Summit S-660 Built-In Gas Grill

Height of the Grill Cover for Weber Summit S-660 Built-In Gas Grill

Width of the Grill Cover for Weber Summit S-660 Built-In Gas Grill

3. Depth: Depth of the Grill Cover for Weber Summit S-660 Built-In Gas Grill