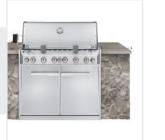

## How to Measure Grill Cover for Weber Summit S-660 Built-In Gas Grill

Height of the Grill Cover for Weber Summit S-660 Built-In Gas Grill

Width of the Grill Cover for Weber Summit S-660 Built-In Gas Grill

3. Depth: Depth of the Grill Cover for Weber Summit S-660 Built-In Gas Grill