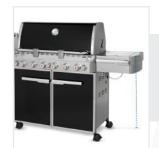

# How to Measure Grill Cover for Weber Summit E-670 Gas Grill

## **Measurement (Inches)**

1. Height

2. Width

3. Depth

Width

5. Right Shelf

4. Left Shelf Width

6. Shelf to Ground