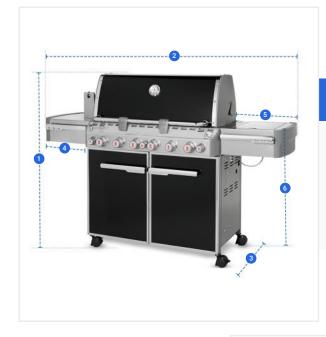

## **Measurement (Inches)**

1. Height

2. Width

3. Depth

Width

5. Right Shelf

4. Left Shelf Width

6. Shelf to Ground

## 1. Height:

Height of the Grill Cover for Weber Summit E-670 Gas Grill

#### 2. Width:

Width of the Grill Cover for Weber Summit E-670 Gas Grill

## 3. Depth:

Depth of the Grill Cover for Weber Summit E-670 Gas Grill

### 4. Left Shelf Width:

Left Shelf Width of the Grill Cover for Weber Summit E-670 Gas Grill

### 5. Right Shelf Width:

Right Shelf Width of the Grill Cover for Weber Summit E-670 Gas Grill

### 6. Shelf to Ground:

Shelf to Ground of the Grill Cover for Weber Summit E-670 Gas Grill

We encourage you to upload the image of the article you need the cover for - this helps our team ensure covers are designed keeping your requirements in mind.