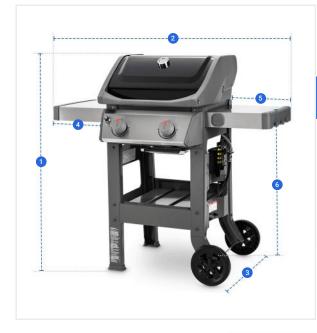

# **Measurement (Inches)**

1. Height

2. Width

3. Depth

Width

5. Right Shelf

4. Left Shelf Width

6. Shelf to Ground

# 1. Height:

Height of the Grill Cover for Weber Spirit II E-210 Gas Grill

#### 2. Width:

Width of the Grill Cover for Weber Spirit II E-210 Gas Grill

Depth of the Grill Cover for Weber Spirit II E-210 Gas Grill

# 4. Left Shelf Width:

Left Shelf Width of the Grill Cover for Weber Spirit II E-210 Gas Grill

# 5. Right Shelf Width:

Right Shelf Width of the Grill Cover for Weber Spirit II E-210 Gas Grill

### 6. Shelf to Ground:

Shelf to Ground of the Grill Cover for Weber Spirit II E-210 Gas Grill

We encourage you to upload the image of the article you need the cover for - this helps our team ensure covers are designed keeping your requirements in mind.