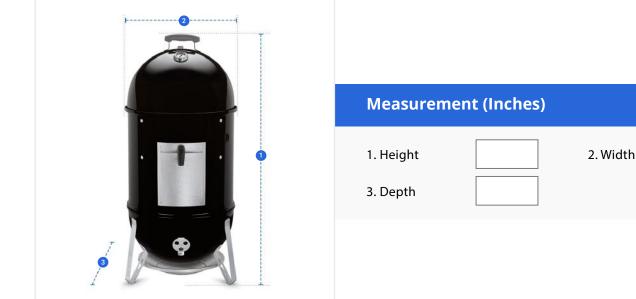

## How to Measure Grill Cover for Weber Smokey Mountain Cooker Smoker 18"

## **Measurement Instruction**

- Give exact measurement from edge to edge.
- ✓ We add 1" to 2" leeway on the given width/depth for easy pull-in and pull-out.
- The height dimensions will remain same as provided by you.

## 1. Height:

Height of the Grill Cover for Weber Smokey Mountain Cooker Smoker 18"

2. Width: Width of the Grill Cover for Weber Smokey Mountain Cooker Smoker 18"

3. Depth: Depth of the Grill Cover for Weber Smokey Mountain Cooker Smoker 18"