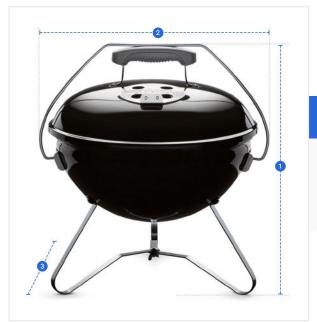

## Measurement (Inches)

| 1. | Height |
|----|--------|
|----|--------|

3. Depth

2. Width

### 1. Height:

Height of the Grill Cover for Weber Smokey Joe Premium Charcoal Grill 14"

**2. Width:** Width of the Grill Cover for Weber Smokey Joe Premium Charcoal Grill 14"

#### 3. Depth:

Depth of the Grill Cover for Weber Smokey Joe Premium Charcoal Grill 14"

We encourage you to upload the image of the article you need the cover for - this helps our team ensure covers are designed keeping your requirements in mind.