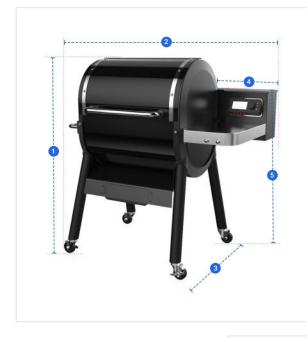

## **Measurement (Inches)**

1. Height

3. Depth

4. Right Shelf

Width

2. Width

5. Shelf to Ground

## 1. Height:

Height of the Grill Cover for Weber SmokeFire EX4 Wood Fired Pellet Grill

Width of the Grill Cover for Weber SmokeFire EX4 Wood Fired Pellet Grill

### 3. Depth:

Depth of the Grill Cover for Weber SmokeFire EX4 Wood Fired Pellet Grill

## 4. Right Shelf Width:

Right Shelf Width of the Grill Cover for Weber SmokeFire EX4 Wood Fired Pellet

### 5. Shelf to Ground:

Shelf to Ground of the Grill Cover for Weber SmokeFire EX4 Wood Fired Pellet Grill

We encourage you to upload the image of the article you need the cover for - this helps our team ensure covers are designed keeping your requirements in mind.