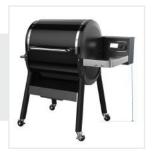

# How to Measure Grill Cover for Weber SmokeFire EX4 Wood Fired **Pellet Grill**

## **Measurement (Inches)**

1. Height

3. Depth

4. Right Shelf

Width

2. Width

5. Shelf to Ground

## 1. Height:

Height of the Grill Cover for Weber SmokeFire EX4 Wood Fired Pellet Grill

Width of the Grill Cover for Weber SmokeFire EX4 Wood Fired Pellet Grill

### 3. Depth:

Depth of the Grill Cover for Weber SmokeFire EX4 Wood Fired Pellet Grill

## 4. Right Shelf Width:

Right Shelf Width of the Grill Cover for Weber SmokeFire EX4 Wood Fired Pellet

### 5. Shelf to Ground:

Shelf to Ground of the Grill Cover for Weber SmokeFire EX4 Wood Fired Pellet Grill

We encourage you to upload the image of the article you need the cover for - this helps our team ensure covers are designed keeping your requirements in mind.