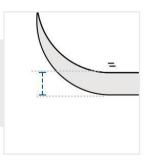

## 3. Thickness:

Thickness of the Semi Oval Cushion

We encourage you to upload the image of the article you need the cover for - this helps our team ensure covers are designed keeping your requirements in mind.