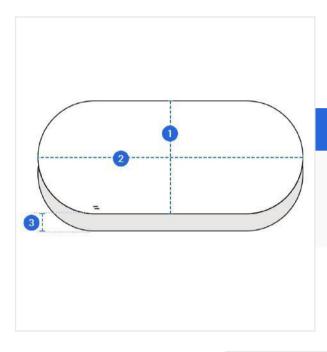

## Measurement (Inches)

- 1. Width
- 2. Edge
- \_
- 3. Thickness

#### 1. Width:

Width of the Semi Oval Cushion

#### 2. Edge:

Edge of the Semi Oval Cushion

## 3. Thickness:

Thickness of the Semi Oval Cushion

We encourage you to upload the image of the article you need the cover for - this helps our team ensure covers are designed keeping your requirements in mind.