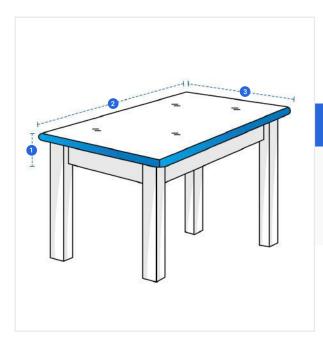

# **Measurement (Inches)**

1. Height

3. Depth

2. Width

### 1. Height:

Height of the Table Top (Measure upto ground if you want to cover entire table)

#### 2. Width: Width of the Table

#### 3. Depth:

Depth of the Table

We encourage you to upload the image of the article you need the cover for - this helps our team ensure covers are designed keeping your requirements in mind.