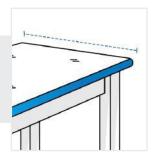

# **How to Measure Rectangular Table Top Covers**

## **Measurement Instruction**

- Give exact measurement from edge to edge.
- ✓ "We add upto 2" leeway on the given width/depth for easy pull-in and pull-out."
- The height dimensions will remain same as provided by you.



# **Measurement (Inches)**

1. Height

3. Depth

2. Width

### 1. Height:

Height of the Table Top (Measure upto ground if you want to cover entire table)





#### 2. Width: Width of the Table

#### 3. Depth:

Depth of the Table



We encourage you to upload the image of the article you need the cover for - this helps our team ensure covers are designed keeping your requirements in mind.