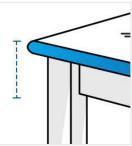

### 1. Height:

Height of the Table Top (Measure upto ground if you want to cover entire table)