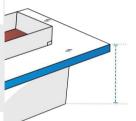

**1. Height:** Height of the Rectangular Fire Pit

**3. Depth :** Depth of the Rectangular Fire Pit

5. Distance From Top Box To Counter Edge:

Distance From Top Box To Counter Edge of the Rectangular Fire Pit