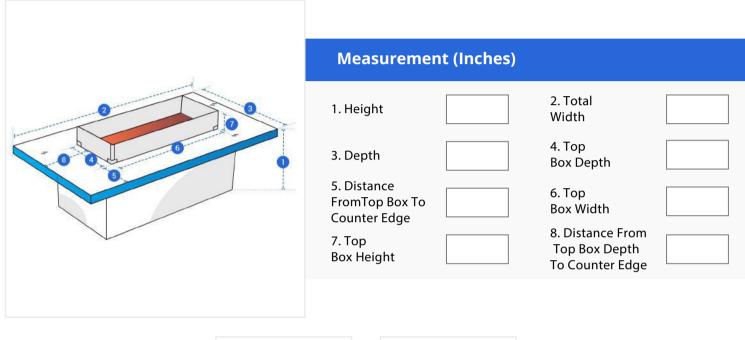

**1. Height:** Height of the Rectangular Fire Pit

**3. Depth :** Depth of the Rectangular Fire Pit

5. Distance From Top Box To Counter Edge:

Distance From Top Box To Counter Edge of the Rectangular Fire Pit

**2. Total Width:** Total Width of the Rectangular Fire Pit

**4. Top Box Depth:** Top Box Depth of the Rectangular Fire Pit

Right Side Front Width of the Rectangular Fire Pit

8. Distance From Top Box Depth To Counter Edge: Distance From Top Box Depth To Counter Edge of the Rectangular Fire Pit