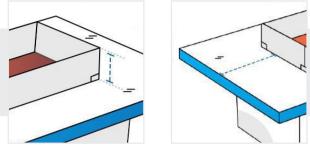

**2. Total Width:** Total Width of the Rectangular Fire Pit

**4. Top Box Depth:** Top Box Depth of the Rectangular Fire Pit

Right Side Front Width of the Rectangular Fire Pit

8. Distance From Top Box Depth To Counter Edge: Distance From Top Box Depth To Counter Edge of the Rectangular Fire Pit