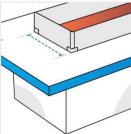

**1. Height:** Height of the Rectangular Fire Pit

**3. Depth :** Depth of the Rectangular Fire Pit

5. Distance From Top Box To Counter Edge:

Distance From Top Box To Counter Edge of the Rectangular Fire Pit