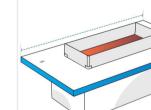

**2. Total Width:** Total Width of the Rectangular Fire Pit

**4. Top Box Depth:** Top Box Depth of the Rectangular Fire Pit

Right Side Front Width of the Rectangular Fire Pit

8. Distance From Top Box Depth To Counter Edge: Distance From Top Box Depth To Counter Edge of the Rectangular Fire Pit