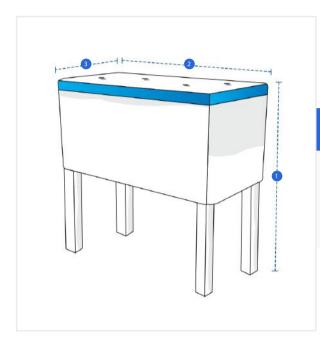

## **Measurement (Inches)**

1. Height

3. Depth

2. Width

#### 1. Height:

Height of the Outdoor Patio Cooler

#### 2. Width:

Width of the Outdoor Patio Cooler

#### 3. Depth:

Depth of the Outdoor Patio Cooler

We encourage you to upload the image of the article you need the cover for - this helps our team ensure covers are designed keeping your requirements in mind.