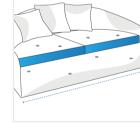

## **Measurement Instruction**

- Give exact measurement from edge to edge.
- The height dimensions will remain same as provided by you.
- Measurement (Inches)

  1. Back Height

  2. Width

  3. Depth
- 1. Back Height: Back Height of the Outdoor Daybed

**2. Width:** Width of the Outdoor Daybed

**3. Depth:** Depth of the Outdoor Daybed

**4. Front Height :** Front Height of the Outdoor Daybed

We encourage you to upload the image of the article you need the cover for - this helps our team ensure covers are designed keeping your requirements in mind.