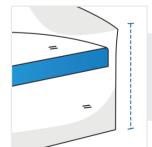

## **Measurement Instruction**

- Give exact measurement from edge to edge.
- The height dimensions will remain same as provided by you.
- Measurement (Inches)

  1. Back Height

  2. Width

  3. Depth
- 1. Back Height: Back Height of the Outdoor Daybed

**2. Width:** Width of the Outdoor Daybed

**3. Depth:** Depth of the Outdoor Daybed

**4. Front Height :** Front Height of the Outdoor Daybed

We encourage you to upload the image of the article you need the cover for - this helps our team ensure covers are designed keeping your requirements in mind.