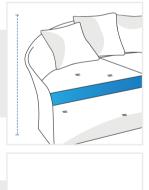

## **Measurement Instruction**

- Give exact measurement from edge to edge.
- The height dimensions will remain same as provided by you.
- Measurement (Inches)

  1. Back Height

  2. Width

  3. Depth
- 1. Back Height: Back Height of the Outdoor Daybed

**2. Width:** Width of the Outdoor Daybed

**3. Depth:** Depth of the Outdoor Daybed

**4. Front Height :** Front Height of the Outdoor Daybed

We encourage you to upload the image of the article you need the cover for - this helps our team ensure covers are designed keeping your requirements in mind.