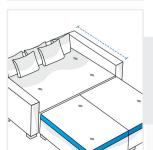

# **How to Measure Outdoor Daybed Covers - Design 12**

### **Measurement Instruction**

- Give exact measurement from edge to edge.
- ✓ We add 1" to 2" leeway on the given width/depth for easy pull-in and pull-out.
- The height dimensions will remain same as provided by you.



# **Measurement (Inches)**

- 1. Height
- 2. Width

- 3. Depth
- 4. Front Width
- 6. Depth #2

- 5. Front Height

## 1. Height:

Height of the Outdoor Daybed







# 2. Width:

Width of the Outdoor Daybed

#### 3. Depth:

Depth of the Outdoor Daybed





#### 4. Front Width:

Front Width of the Outdoor Daybed

### 5. Front Height:

Front Height of the Outdoor Daybed





### 6. Depth #2:

Depth (Side #2)

We encourage you to upload the image of the article you need the cover for - this helps our team ensure covers are designed keeping your requirements in mind.