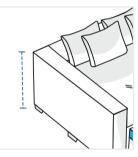

# **How to Measure Outdoor Daybed Covers - Design 12**

### **Measurement Instruction**

- Give exact measurement from edge to edge.
- ✓ We add 1" to 2" leeway on the given width/depth for easy pull-in and pull-out.
- The height dimensions will remain same as provided by you.



# **Measurement (Inches)**

- 1. Height
- 2. Width

- 3. Depth
- 4. Front Width
- 6. Depth #2

- 5. Front Height

## 1. Height:

Height of the Outdoor Daybed







# 2. Width:

Width of the Outdoor Daybed

#### 3. Depth:

Depth of the Outdoor Daybed





#### 4. Front Width:

Front Width of the Outdoor Daybed

### 5. Front Height:

Front Height of the Outdoor Daybed





### 6. Depth #2:

Depth (Side #2)

We encourage you to upload the image of the article you need the cover for - this helps our team ensure covers are designed keeping your requirements in mind.