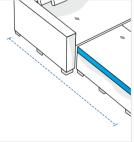

# **How to Measure Outdoor Daybed Covers - Design 12**

### **Measurement Instruction**

- Give exact measurement from edge to edge.
- ✓ We add 1" to 2" leeway on the given width/depth for easy pull-in and pull-out.
- The height dimensions will remain same as provided by you.



# **Measurement (Inches)**

- 1. Height
- 2. Width

- 3. Depth
- 4. Front Width
- 6. Depth #2

- 5. Front Height

## 1. Height:

Height of the Outdoor Daybed







# 2. Width:

Width of the Outdoor Daybed

#### 3. Depth:

Depth of the Outdoor Daybed





#### 4. Front Width:

Front Width of the Outdoor Daybed

### 5. Front Height:

Front Height of the Outdoor Daybed





### 6. Depth #2:

Depth (Side #2)

We encourage you to upload the image of the article you need the cover for - this helps our team ensure covers are designed keeping your requirements in mind.