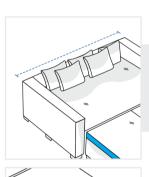

# **How to Measure Outdoor Daybed Covers - Design 12**

### **Measurement Instruction**

- Give exact measurement from edge to edge.
- ✓ We add 1" to 2" leeway on the given width/depth for easy pull-in and pull-out.
- The height dimensions will remain same as provided by you.



# **Measurement (Inches)**

- 1. Height
- 2. Width

- 3. Depth
- 4. Front Width
- 6. Depth #2

- 5. Front Height

## 1. Height:

Height of the Outdoor Daybed







# 2. Width:

Width of the Outdoor Daybed

#### 3. Depth:

Depth of the Outdoor Daybed





#### 4. Front Width:

Front Width of the Outdoor Daybed

### 5. Front Height:

Front Height of the Outdoor Daybed





### 6. Depth #2:

Depth (Side #2)

We encourage you to upload the image of the article you need the cover for - this helps our team ensure covers are designed keeping your requirements in mind.