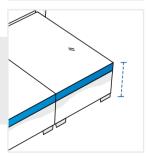

# **How to Measure Outdoor Daybed Covers - Design 12**

### **Measurement Instruction**

- Give exact measurement from edge to edge.
- ✓ We add 1" to 2" leeway on the given width/depth for easy pull-in and pull-out.
- The height dimensions will remain same as provided by you.



# **Measurement (Inches)**

- 1. Height
- 2. Width

- 3. Depth
- 4. Front Width
- 6. Depth #2

- 5. Front Height

## 1. Height:

Height of the Outdoor Daybed







# 2. Width:

Width of the Outdoor Daybed

#### 3. Depth:

Depth of the Outdoor Daybed





#### 4. Front Width:

Front Width of the Outdoor Daybed

### 5. Front Height:

Front Height of the Outdoor Daybed





### 6. Depth #2:

Depth (Side #2)

We encourage you to upload the image of the article you need the cover for - this helps our team ensure covers are designed keeping your requirements in mind.