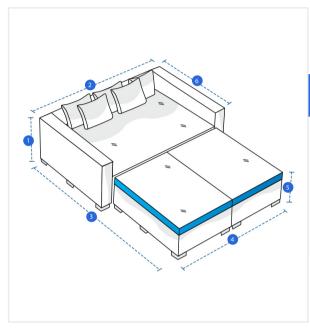

# **Measurement (Inches)**

- 1. Height
- 2. Width

- 3. Depth
- 4. Front Width
- 6. Depth #2

- 5. Front Height

## 1. Height:

Height of the Outdoor Daybed

# 2. Width:

Width of the Outdoor Daybed

#### 3. Depth:

Depth of the Outdoor Daybed

#### 4. Front Width:

Front Width of the Outdoor Daybed

### 5. Front Height:

Front Height of the Outdoor Daybed

### 6. Depth #2:

Depth (Side #2)

We encourage you to upload the image of the article you need the cover for - this helps our team ensure covers are designed keeping your requirements in mind.