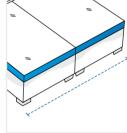

# **How to Measure Outdoor Daybed Covers - Design 12**

### **Measurement Instruction**

- Give exact measurement from edge to edge.
- ✓ We add 1" to 2" leeway on the given width/depth for easy pull-in and pull-out.
- The height dimensions will remain same as provided by you.



# **Measurement (Inches)**

- 1. Height
- 2. Width

- 3. Depth
- 4. Front Width
- 6. Depth #2

- 5. Front Height

## 1. Height:

Height of the Outdoor Daybed







# 2. Width:

Width of the Outdoor Daybed

#### 3. Depth:

Depth of the Outdoor Daybed





#### 4. Front Width:

Front Width of the Outdoor Daybed

### 5. Front Height:

Front Height of the Outdoor Daybed





### 6. Depth #2:

Depth (Side #2)

We encourage you to upload the image of the article you need the cover for - this helps our team ensure covers are designed keeping your requirements in mind.