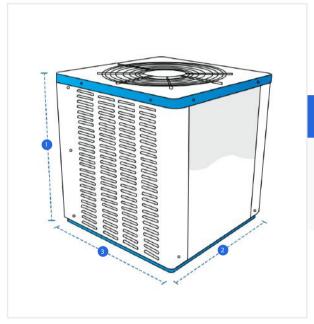

## Measurement (Inches)

| 1. | Height |
|----|--------|
| З  | Denth  |

2. Width

✓ We add 1" to 2" leeway on the given width/depth for easy pull-in and pull-out.

**1. Height:** Height of the Outdoor Air Conditioner

Depth of the Outdoor Air Conditioner

3. Depth:

**2. Width:** Width of the Outdoor Air Conditioner

We encourage you to upload the image of the article you need the cover for - this helps our team ensure covers are designed keeping your requirements in mind.