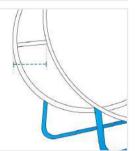

#### 4. Lower Depth:

Lower Depth.

Lower Depth of the

Log Hoop Firewood Rack

**3. Middle Depth:**Middle Depth of the
Log Hoop Firewood Rack

We encourage you to upload the image of the article you need the cover for - this helps our team ensure covers are designed keeping your requirements in mind.