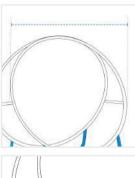

# **How to Measure Log Hoop Firewood Rack Cover**

### **Measurement Instruction**

- ✓ Give exact measurement from edge to edge.
- ✓ "We add upto 2" leeway on the given width/depth for easy pull-in and pull-out."
- ✓ The height dimensions will remain same as provided by you.



## **Measurement (Inches)**

1. Slant Height

2. Diameter

3. Middle Depth

4. Lower Depth

#### 1. Slant Height:

Slant Height of the Log Hoop Firewood Rack









#### 2. Diameter:

Diameter of the Log Hoop Firewood Rack

#### 4. Lower Depth:

Lower Depth.

Lower Depth of the

Log Hoop Firewood Rack

**3. Middle Depth:**Middle Depth of the
Log Hoop Firewood Rack

We encourage you to upload the image of the article you need the cover for - this helps our team ensure covers are designed keeping your requirements in mind.