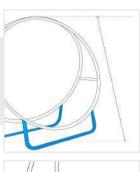

# **How to Measure Log Hoop Firewood Rack Cover**

### **Measurement Instruction**

- ✓ Give exact measurement from edge to edge.
- ✓ "We add upto 2" leeway on the given width/depth for easy pull-in and pull-out."
- ✓ The height dimensions will remain same as provided by you.



## **Measurement (Inches)**

1. Slant Height

2. Diameter

3. Middle Depth

4. Lower Depth

#### 1. Slant Height:

Slant Height of the Log Hoop Firewood Rack









#### 2. Diameter:

Diameter of the Log Hoop Firewood Rack

#### 4. Lower Depth:

Lower Depth.

Lower Depth of the

Log Hoop Firewood Rack

**3. Middle Depth:**Middle Depth of the
Log Hoop Firewood Rack

We encourage you to upload the image of the article you need the cover for - this helps our team ensure covers are designed keeping your requirements in mind.