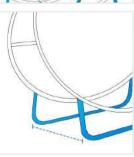

#### 4. Lower Depth:

Lower Depth.

Lower Depth of the

Log Hoop Firewood Rack

**3. Middle Depth:**Middle Depth of the
Log Hoop Firewood Rack

We encourage you to upload the image of the article you need the cover for - this helps our team ensure covers are designed keeping your requirements in mind.