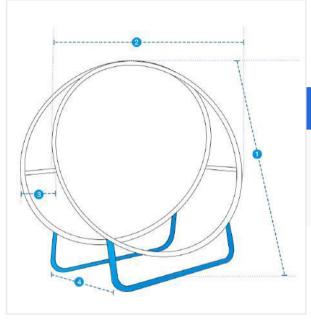

## **Measurement (Inches)**

1. Slant Height

2. Diameter

3. Middle Depth

4. Lower Depth

#### 1. Slant Height:

Slant Height of the Log Hoop Firewood Rack

#### 2. Diameter:

Diameter of the Log Hoop Firewood Rack

#### 4. Lower Depth:

Lower Depth.

Lower Depth of the

Log Hoop Firewood Rack

**3. Middle Depth:**Middle Depth of the
Log Hoop Firewood Rack

We encourage you to upload the image of the article you need the cover for - this helps our team ensure covers are designed keeping your requirements in mind.