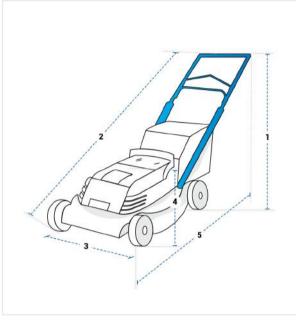

## **Measurement (Inches)**

- 1. Height
- 2. Slant Height
- 3. Width
- 4. Front Height
- 5. Depth

#### 1. Height:

Height of the Lawn Mower

### 2. Slant Height:

Slant Height of the Lawn Mower

Width of the Lawn Mower

#### 4. Front Height:

Front Height of the Lawn Mower

#### 5. Depth:

Depth of the Lawn Mower

We encourage you to upload the image of the article you need the cover for - this helps our team ensure covers are designed keeping your requirements in mind.