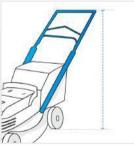

# **How to Measure Lawn Mower Covers**

## **Measurement Instruction**

- Give exact measurement from edge to edge.
- ✓ We add 1" to 2" leeway on the given width/depth for easy pull-in and pull-out.
- ✓ The height dimensions will remain same as provided by you.



## **Measurement (Inches)**

- 1. Height
- 2. Slant Height
- 3. Width
- 4. Front Height
- 5. Depth

#### 1. Height:

Height of the Lawn Mower





### 2. Slant Height:

Slant Height of the Lawn Mower



Width of the Lawn Mower





#### 4. Front Height:

Front Height of the Lawn Mower

#### 5. Depth:

Depth of the Lawn Mower



We encourage you to upload the image of the article you need the cover for - this helps our team ensure covers are designed keeping your requirements in mind.