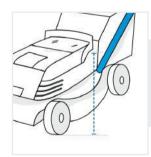

# **How to Measure Lawn Mower Covers**

## **Measurement Instruction**

- Give exact measurement from edge to edge.
- ✓ We add 1" to 2" leeway on the given width/depth for easy pull-in and pull-out.
- ✓ The height dimensions will remain same as provided by you.



## **Measurement (Inches)**

- 1. Height
- 2. Slant Height
- 3. Width
- 4. Front Height
- 5. Depth

#### 1. Height:

Height of the Lawn Mower





### 2. Slant Height:

Slant Height of the Lawn Mower



Width of the Lawn Mower





#### 4. Front Height:

Front Height of the Lawn Mower

#### 5. Depth:

Depth of the Lawn Mower



We encourage you to upload the image of the article you need the cover for - this helps our team ensure covers are designed keeping your requirements in mind.