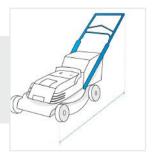

## **Measurement (Inches)**

- 1. Height
- 2. Slant Height
- 3. Width
- 4. Front Height
- 5. Depth

#### 1. Height:

Height of the Lawn Mower

### 2. Slant Height:

Slant Height of the Lawn Mower

Width of the Lawn Mower

#### 4. Front Height:

Front Height of the Lawn Mower

#### 5. Depth:

Depth of the Lawn Mower

We encourage you to upload the image of the article you need the cover for - this helps our team ensure covers are designed keeping your requirements in mind.