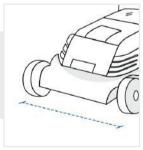

#### 5. Depth:

Depth of the Lawn Mower

We encourage you to upload the image of the article you need the cover for - this helps our team ensure covers are designed keeping your requirements in mind.