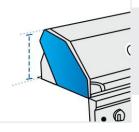

#### **7. Grill Hood Width:** Width of the Grill Hood

**8. Grill Hood Height:** Height of the Grill hood from Kitchen Table