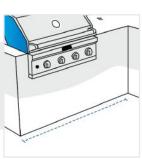

### How to Measure L-shaped Island Kitchen Covers - Left

#### **Measurement Instruction**

- Give exact measurement from edge to edge.
- The height dimensions will remain same as provided by you.
- **Measurement (Inches)** 1. Front Left 2. Front Right Width Width 3. Right Depth 4. Height 6. Back Left 5. Back Right Width Width 8. Grill Hood 7. Grill Hood Width Height 7 9. Grill Hood 10. Counter Depth Incl Handle Edge to Grill & Burner Knobs 11. Corner to Grill 12. Left Depth

**1. Front Left Width:** Front width of the Kitchen - Right side

**2. Front Right Width:** Front width of the Kitchen - Left side

**3. Right Depth:** Depth of Kitchen - Left Side

**4. Height:** Height of the Kitchen (Excluding Grill hood - Only Kitchen Table)