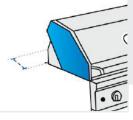

## 9. Grill Hood Depth Incl Handle & Burner Knobs:

Grill Hood Depth Incl Handle & Burner Knobs

**10. Counter Edge to Grill:** Counter Edge to Grill

#### 11. Corner to Grill:

Distance between Right end of table to Grill

**12. Left Depth:** Depth of Kitchen - Right Side

We encourage you to upload the image of the article you need the cover for - this helps our team ensure covers are designed keeping your requirements in mind.