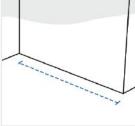

**1. Front Left Width:** Front width of the Kitchen - Right side

**2. Front Right Width:** Front width of the Kitchen - Left side

**3. Right Depth:** Depth of Kitchen - Left Side

**4. Height:** Height of the Kitchen (Excluding Grill hood - Only Kitchen Table)

**5. Back Right Width:** Back Width of Kitchen - Left Side

6. Back Left Width: Back Width of Kitchen - Right Side