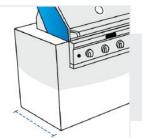

#### **7. Grill Hood Width:** Width of the Grill Hood

**8. Grill Hood Height:** Height of the Grill hood from Kitchen Table