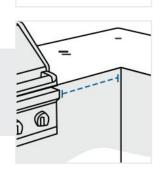

## 9. Grill Hood Depth Incl Handle & Burner Knobs:

Grill Hood Depth Incl Handle & Burner Knobs

**10. Counter Edge to Grill:** Counter Edge to Grill