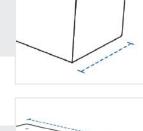

#### 11. Corner to Grill:

Distance between Right end of table to Grill

**12. Left Depth:** Depth of Kitchen - Right Side

We encourage you to upload the image of the article you need the cover for - this helps our team ensure covers are designed keeping your requirements in mind.