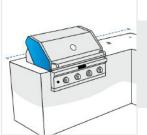

#### **7. Grill Hood Width:** Width of the Grill Hood

**8. Grill Hood Height:** Height of the Grill hood from Kitchen Table

## 9. Grill Hood Depth Incl Handle & Burner Knobs:

Grill Hood Depth Incl Handle & Burner Knobs

**10. Counter Edge to Grill:** Counter Edge to Grill