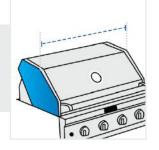

#### **7. Grill Hood Width:** Width of the Grill Hood

**8. Grill Hood Height:** Height of the Grill hood from Kitchen Table