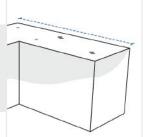

### How to Measure L-shaped Island Kitchen Covers - Left

#### **Measurement Instruction**

- Give exact measurement from edge to edge.
- The height dimensions will remain same as provided by you.
- **Measurement (Inches)** 1. Front Left 2. Front Right Width Width 3. Right Depth 4. Height 6. Back Left 5. Back Right Width Width 8. Grill Hood 7. Grill Hood Width Height 7 9. Grill Hood 10. Counter Depth Incl Handle Edge to Grill & Burner Knobs 11. Corner to Grill 12. Left Depth

**1. Front Left Width:** Front width of the Kitchen - Right side

**2. Front Right Width:** Front width of the Kitchen - Left side

**3. Right Depth:** Depth of Kitchen - Left Side

**4. Height:** Height of the Kitchen (Excluding Grill hood - Only Kitchen Table)

**5. Back Right Width:** Back Width of Kitchen - Left Side

6. Back Left Width: Back Width of Kitchen - Right Side