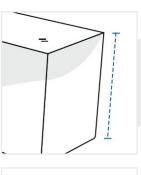

**1. Front Left Width:** Front width of the Kitchen - Right side

**2. Front Right Width:** Front width of the Kitchen - Left side

**3. Right Depth:** Depth of Kitchen - Left Side

**4. Height:** Height of the Kitchen (Excluding Grill hood - Only Kitchen Table)