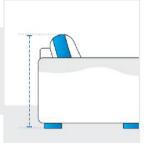

# **How to Measure L Shape Curved Sofa Cover**

#### **Measurement Instruction**

- ✓ Give exact measurement from edge to edge.
- ✓ The height dimensions will remain same as provided by you.
- ✓ We add 2" and 3" leeway on the given width/depth for easy pull-in and pull-out.



### **Measurement (Inches)**

- 1.Back Height
- 3. Cushion Depth
- 5. Back Width Left Arm
- 7. Back Width Right Arm
- 9. Front Curve
- 11. Front Height at Curve

- 2. Front Height
- 4. Seat Depth
- 6. Back Curve
- 8. Front Width Right Arm
- 10. Front Width Left Arm



#### 1. Back Height:

Back Height of the L Shape Sofa





## 2. Front Height:

Front Height of the L Shape Sofa



Cushion Depth of the L Shape Sofa





#### 4. Seat Depth:

Seat Depth of the L Shape Sofa



Back Width Left Arm of the L Shape Sofa





#### 6. Back Curve:

Back Curve of the L Shape Sofa



### 7. Back Width Right Arm:

Back Width Right Arm of the L Shape Sofa



# 8. Front Width Right Arm: Front Width Right Arm of the



# Front Width Right Arm of the L Shape Sofa



Front Curve of the L Shape Sofa





**10. Front Width Left Arm:** Front Width Left Arm of the L Shape Sofa

**11. Front Height at Curve:** Front Height at Curve of the L Shape Sofa