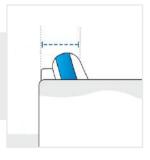

## 2. Front Height:

Front Height of the L Shape Sofa

Cushion Depth of the L Shape Sofa