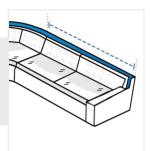

✓ The height dimensions will remain same as provided by you.
- ✓ We add 2" and 3" leeway on the given width/depth for easy pull-in and pull-out.



### **Measurement (Inches)**

- 1.Back Height
- 3. Cushion Depth
- 5. Back Width Left Arm
- 7. Back Width Right Arm
- 9. Front Curve
- 11. Front Height at Curve

- 2. Front Height
- 4. Seat Depth
- 6. Back Curve
- 8. Front Width Right Arm
- 10. Front Width Left Arm



#### 1. Back Height:

Back Height of the L Shape Sofa





## 2. Front Height:

Front Height of the L Shape Sofa



Cushion Depth of the L Shape Sofa





#### 4. Seat Depth:

Seat Depth of the L Shape Sofa



Back Width Left Arm of the L Shape Sofa





#### 6. Back Curve:

Back Curve of the L Shape Sofa



### 7. Back Width Right Arm:

Back Width Right Arm of the L Shape Sofa



# 8. Front Width Right Arm: Front Width Right Arm of the



# Front Width Right Arm of the L Shape Sofa



Front Curve of the L Shape Sofa





**10. Front Width Left Arm:** Front Width Left Arm of the L Shape Sofa

**11. Front Height at Curve:** Front Height at Curve of the L Shape Sofa