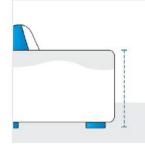

## 2. Front Height:

Front Height of the L Shape Sofa

Cushion Depth of the L Shape Sofa