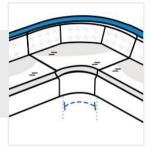

ut.



### **Measurement (Inches)**

- 1.Back Height
- 3. Cushion Depth
- 5. Back Width Left Arm
- 7. Back Width Right Arm
- 9. Front Curve
- 11. Front Height at Curve

- 2. Front Height
- 4. Seat Depth
- 6. Back Curve
- 8. Front Width Right Arm
- 10. Front Width Left Arm



#### 1. Back Height:

Back Height of the L Shape Sofa





## 2. Front Height:

Front Height of the L Shape Sofa



Cushion Depth of the L Shape Sofa





#### 4. Seat Depth:

Seat Depth of the L Shape Sofa



Back Width Left Arm of the L Shape Sofa





#### 6. Back Curve:

Back Curve of the L Shape Sofa



### 7. Back Width Right Arm:

Back Width Right Arm of the L Shape Sofa



# 8. Front Width Right Arm: Front Width Right Arm of the



# Front Width Right Arm of the L Shape Sofa



Front Curve of the L Shape Sofa





**10. Front Width Left Arm:** Front Width Left Arm of the L Shape Sofa

**11. Front Height at Curve:** Front Height at Curve of the L Shape Sofa