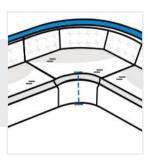

# Front Width Right Arm of the L Shape Sofa

Front Curve of the L Shape Sofa

**10. Front Width Left Arm:** Front Width Left Arm of the L Shape Sofa

**11. Front Height at Curve:** Front Height at Curve of the L Shape Sofa