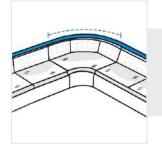

# **How to Measure L Shape Curved Sofa Cover**

#### **Measurement Instruction**

- ✓ Give exact measurement from edge to edge.
- ✓ The height dimensions will remain same as provided by you.
- ✓ We add 2" and 3" leeway on the given width/depth for easy pull-in and pull-out.



### **Measurement (Inches)**

- 1.Back Height
- 3. Cushion Depth
- 5. Back Width Left Arm
- 7. Back Width Right Arm
- 9. Front Curve
- 11. Front Height at Curve

- 2. Front Height
- 4. Seat Depth
- 6. Back Curve
- 8. Front Width Right Arm
- 10. Front Width Left Arm



#### 1. Back Height:

Back Height of the L Shape Sofa





## 2. Front Height:

Front Height of the L Shape Sofa



Cushion Depth of the L Shape Sofa





#### 4. Seat Depth:

Seat Depth of the L Shape Sofa



Back Width Left Arm of the L Shape Sofa





#### 6. Back Curve:

Back Curve of the L Shape Sofa



### 7. Back Width Right Arm:

Back Width Right Arm of the L Shape Sofa



# 8. Front Width Right Arm: Front Width Right Arm of the



# Front Width Right Arm of the L Shape Sofa



Front Curve of the L Shape Sofa





**10. Front Width Left Arm:** Front Width Left Arm of the L Shape Sofa

**11. Front Height at Curve:** Front Height at Curve of the L Shape Sofa