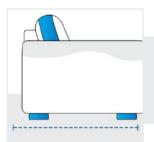

## 2. Front Height:

Front Height of the L Shape Sofa

Cushion Depth of the L Shape Sofa