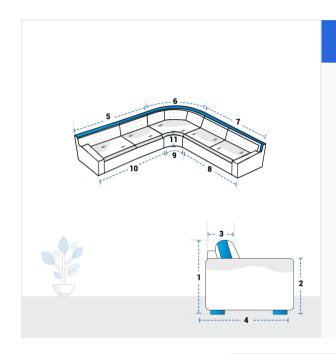

### **Measurement (Inches)**

- 1.Back Height
- 3. Cushion Depth
- 5. Back Width Left Arm
- 7. Back Width Right Arm
- 9. Front Curve
- 11. Front Height at Curve

- 2. Front Height
- 4. Seat Depth
- 6. Back Curve
- 8. Front Width Right Arm
- 10. Front Width Left Arm

#### 1. Back Height:

Back Height of the L Shape Sofa

## 2. Front Height:

Front Height of the L Shape Sofa

Cushion Depth of the L Shape Sofa

#### 4. Seat Depth:

Seat Depth of the L Shape Sofa

Back Width Left Arm of the L Shape Sofa

#### 6. Back Curve:

Back Curve of the L Shape Sofa

### 7. Back Width Right Arm:

Back Width Right Arm of the L Shape Sofa

# 8. Front Width Right Arm: Front Width Right Arm of the

# Front Width Right Arm of the L Shape Sofa

Front Curve of the L Shape Sofa

**10. Front Width Left Arm:** Front Width Left Arm of the L Shape Sofa

**11. Front Height at Curve:** Front Height at Curve of the L Shape Sofa