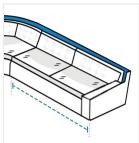

# Front Width Right Arm of the L Shape Sofa

Front Curve of the L Shape Sofa

**10. Front Width Left Arm:** Front Width Left Arm of the L Shape Sofa

**11. Front Height at Curve:** Front Height at Curve of the L Shape Sofa