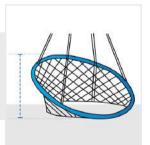

#### 3. Height:

Height of the Hanging Chair Cover - Design 2

We encourage you to upload the image of the article you need the cover for - this helps our team ensure covers are designed keeping your requirements in mind.