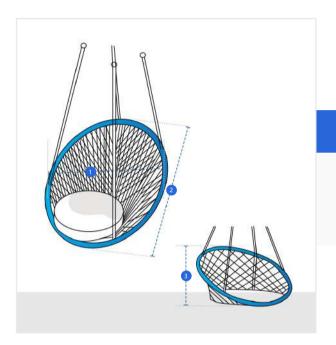

# **Measurement (Inches)**

1. Width

2. Depth

3. Height

#### 1. Width:

Width of the Hanging Chair Cover - Design 2

## 2. Depth:

Depth of the Hanging Chair Cover - Design 2

#### 3. Height:

Height of the Hanging Chair Cover - Design 2

We encourage you to upload the image of the article you need the cover for - this helps our team ensure covers are designed keeping your requirements in mind.