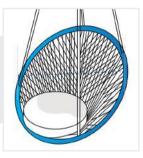

# **How to Measure Hanging Chair Cover - Design 2**

### **Measurement Instruction**

- ✓ Give exact measurement from edge to edge.
- ✓ We add 1" to 2" leeway on the given width/depth for easy pull-in and pull-out.
- ✓ The height dimensions will remain same as provided by you.



# **Measurement (Inches)**

1. Width

2. Depth

3. Height

#### 1. Width:

Width of the Hanging Chair Cover - Design 2





## 2. Depth:

Depth of the Hanging Chair Cover - Design 2

#### 3. Height:

Height of the Hanging Chair Cover - Design 2



We encourage you to upload the image of the article you need the cover for - this helps our team ensure covers are designed keeping your requirements in mind.