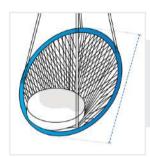

# **How to Measure Hanging Chair Cover - Design 2**

### **Measurement Instruction**

- ✓ Give exact measurement from edge to edge.
- ✓ We add 1" to 2" leeway on the given width/depth for easy pull-in and pull-out.
- ✓ The height dimensions will remain same as provided by you.



# **Measurement (Inches)**

1. Width

2. Depth

3. Height

#### 1. Width:

Width of the Hanging Chair Cover - Design 2





## 2. Depth:

Depth of the Hanging Chair Cover - Design 2

#### 3. Height:

Height of the Hanging Chair Cover - Design 2



We encourage you to upload the image of the article you need the cover for - this helps our team ensure covers are designed keeping your requirements in mind.