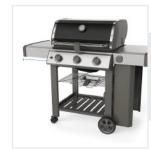

# How to Measure Grill Cover for Weber Genesis II SE-310 Gas Grill

1. Height:

Height of the Grill Cover for Weber Genesis II SE-310 Gas Grill