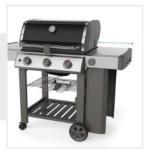

# How to Measure Grill Cover for Weber Genesis II SE-310 Gas Grill

#### 2. Width:

Width of the Grill Cover for Weber Genesis II SE-310 Gas Grill

Depth of the Grill Cover for Weber Genesis II SE-310 Gas Grill