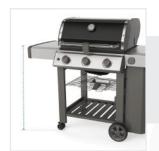

# How to Measure Grill Cover for Weber Genesis II SE-310 Gas Grill

## 4. Left Shelf Width:

Left Shelf Width of the Grill Cover for Weber Genesis II SE-310 Gas Grill

Right Shelf Width of the Grill Cover for Weber Genesis II SE-310 Gas Grill

#### 6. Shelf to Ground:

Shelf to Ground of the Grill Cover for Weber Genesis II SE-310 Gas Grill

We encourage you to upload the image of the article you need the cover for - this helps our team ensure covers are designed keeping your requirements in mind.