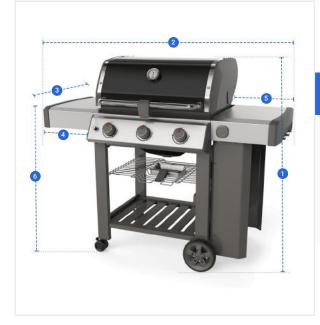

# **Measurement (Inches)**

1. Height

2. Width

3. Depth

Width

5. Right Shelf

4. Left Shelf Width

6. Shelf to Ground

1. Height:

Height of the Grill Cover for Weber Genesis II SE-310 Gas Grill

#### 2. Width:

Width of the Grill Cover for Weber Genesis II SE-310 Gas Grill

Depth of the Grill Cover for Weber Genesis II SE-310 Gas Grill

## 4. Left Shelf Width:

Left Shelf Width of the Grill Cover for Weber Genesis II SE-310 Gas Grill

Right Shelf Width of the Grill Cover for Weber Genesis II SE-310 Gas Grill

#### 6. Shelf to Ground:

Shelf to Ground of the Grill Cover for Weber Genesis II SE-310 Gas Grill

We encourage you to upload the image of the article you need the cover for - this helps our team ensure covers are designed keeping your requirements in mind.