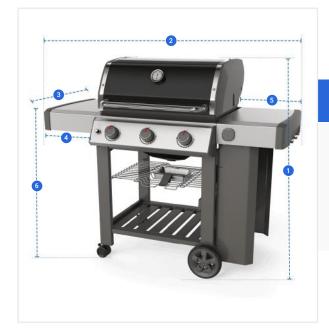

## **Measurement (Inches)**

1. Height

2. Width

3. Depth

Width

5. Right Shelf

4. Left Shelf Width

6. Shelf to Ground

### 1. Height:

Height of the Grill Cover for Weber Genesis II E-310 Gas Grill

### 2. Width:

Width of the Grill Cover for Weber Genesis II E-310 Gas Grill

Depth of the Grill Cover for Weber Genesis II E-310 Gas Grill

### 4. Left Shelf Width:

Left Shelf Width of the Grill Cover for Weber Genesis II E-310 Gas Grill

### 5. Right Shelf Width:

Right Shelf Width of the Grill Cover for Weber Genesis II E-310 Gas Grill

### 6. Shelf to Ground:

Shelf to Ground of the Grill Cover for Weber Genesis II E-310 Gas Grill

We encourage you to upload the image of the article you need the cover for - this helps our team ensure covers are designed keeping your requirements in mind.