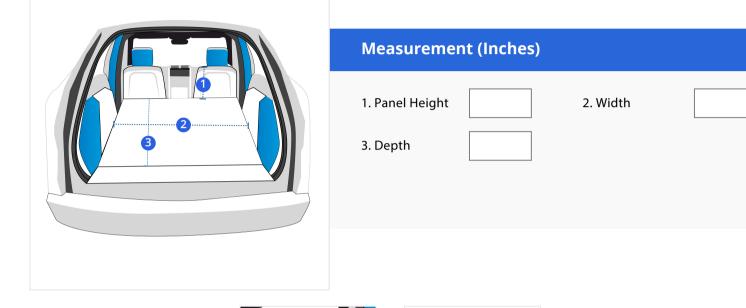

## How to Measure Dog Car Trunk/Cargo Cover

## **Measurement Instruction**

- Give exact measurement from edge to edge.
- ✓ The height dimensions will remain same as provided by you.

**1. Panel Height :** Panel Height of the Dog Car Trunk/Cargo Cover

**3. Depth:** Depth of the Dog Car Trunk/Cargo Cover

**2. Width:** Width of the Dog Car Trunk/Cargo Cover

We encourage you to upload the image of the article you need the cover for - this helps our team ensure covers are designed keeping your requirements in mind.