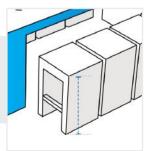

## 2. Width:

Width of the table

Arrange the chairs and measure Depth

Height of the chair