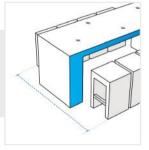

## 2. Width:

Width of the table

Arrange the chairs and measure Depth

Height of the chair