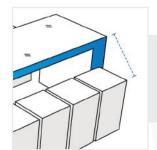

#### 6. Slant Height:

Slant Height from table to chair

We encourage you to upload the image of the article you need the cover for - this helps our team ensure covers are designed keeping your requirements in mind.