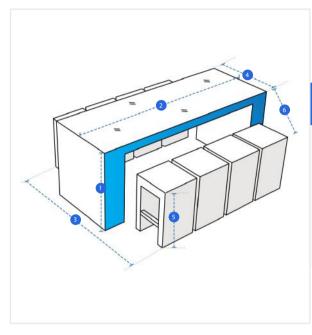

## **Measurement (Inches)**

1. Height

2. Width

3. Depth #1

4. Depth #2

5. Front Height

6. Slant Height

#### 1. Height:

Height of the Table

## 2. Width:

Width of the table

Arrange the chairs and measure Depth

Height of the chair

#### 6. Slant Height:

Slant Height from table to chair

We encourage you to upload the image of the article you need the cover for - this helps our team ensure covers are designed keeping your requirements in mind.