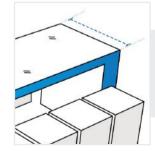

#### 6. Slant Height:

Slant Height from table to chair

We encourage you to upload the image of the article you need the cover for - this helps our team ensure covers are designed keeping your requirements in mind.