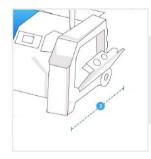

# **How to Measure Custom Pressure Washer Covers - Design 5**

### **Measurement Instruction**

- ✓ Give exact measurement from edge to edge.
- ✓ The height dimensions will remain same as provided by you.
- $\checkmark\,$  We add 1" to 2" leeway on the given width/depth for easy pull-in and pull-out.
- ✓ All measurements will be done in inches.



# **Measurement (Inches)**

1. Height

2. Depth

3. Width



#### 1. Height:

Height of Pressure Washer





# 2. Depth:

Depth of Pressure Washer

## 3. Width:

Width of Pressure Washer



We encourage you to upload the image of the article you need the cover for - this helps our team ensure covers are designed keeping your requirements in mind.