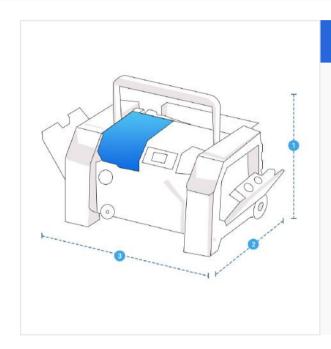

# **Measurement (Inches)**

1. Height

2. Depth

3. Width

#### 1. Height:

Height of Pressure Washer

# 2. Depth:

Depth of Pressure Washer

## 3. Width:

Width of Pressure Washer

We encourage you to upload the image of the article you need the cover for - this helps our team ensure covers are designed keeping your requirements in mind.