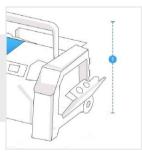

# **How to Measure Custom Pressure Washer Covers - Design 5**

### **Measurement Instruction**

- ✓ Give exact measurement from edge to edge.
- ✓ The height dimensions will remain same as provided by you.
- $\checkmark\,$  We add 1" to 2" leeway on the given width/depth for easy pull-in and pull-out.
- ✓ All measurements will be done in inches.



# **Measurement (Inches)**

1. Height

2. Depth

3. Width



#### 1. Height:

Height of Pressure Washer





# 2. Depth:

Depth of Pressure Washer

## 3. Width:

Width of Pressure Washer



We encourage you to upload the image of the article you need the cover for - this helps our team ensure covers are designed keeping your requirements in mind.