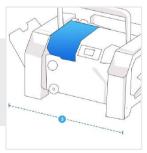

## 3. Width:

Width of Pressure Washer

We encourage you to upload the image of the article you need the cover for - this helps our team ensure covers are designed keeping your requirements in mind.