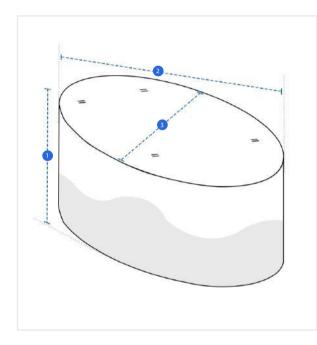

## **Measurement (Inches)**

1. Height

2. Diameter #1

3. Diameter #2

1. Height:

Height of the Product

2. Diameter #1:

Diameter #1 of the Product

3. Diameter #2:

Diameter #2 of the Product

We encourage you to upload the image of the article you need the cover for - this helps our team ensure covers are designed keeping your requirements in mind.