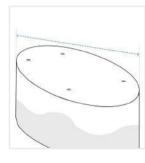

## **Measurement (Inches)**

1. Height

2. Diameter #1

3. Diameter #2

1. Height:

Height of the Product

2. Diameter #1:

Diameter #1 of the Product

3. Diameter #2:

Diameter #2 of the Product

We encourage you to upload the image of the article you need the cover for - this helps our team ensure covers are designed keeping your requirements in mind.