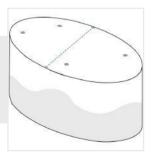

## **Measurement (Inches)**

1. Height

2. Diameter #1

3. Diameter #2

1. Height:

Height of the Product

2. Diameter #1:

Diameter #1 of the Product

3. Diameter #2:

Diameter #2 of the Product

We encourage you to upload the image of the article you need the cover for - this helps our team ensure covers are designed keeping your requirements in mind.