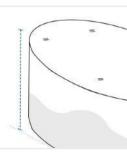

## **Measurement (Inches)**

1. Height

2. Diameter #1

3. Diameter #2

1. Height:

Height of the Product

2. Diameter #1:

Diameter #1 of the Product