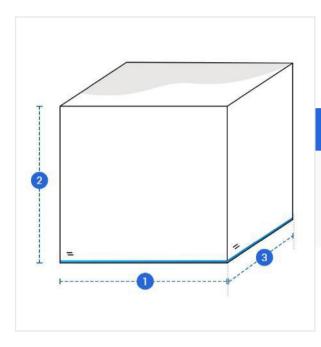

## Measurement (Inches)

1. Length

3. Thickness

- 2. Width

1. Length:

Length of the Cube Cushion

### 2. Width:

Width of the Cube Cushion

### 3. Thickness:

Thickness of the Cube Cushion

We encourage you to upload the image of the article you need the cover for - this helps our team ensure covers are designed keeping your requirements in mind.