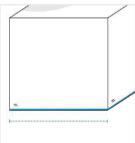

## Measurement (Inches)

1. Length

3. Thickness

- 2. Width

1. Length:

Length of the Cube Cushion