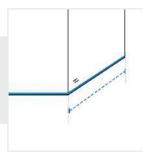

### 3. Thickness:

Thickness of the Cube Cushion

We encourage you to upload the image of the article you need the cover for - this helps our team ensure covers are designed keeping your requirements in mind.