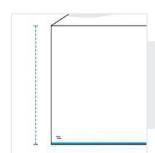

# **How to Measure Cube Cushion Cover**

### **Measurement Instruction**

- Give exact measurement from edge to edge.
- $\checkmark$  We add 0" to -1" size variance on the given width/depth for perfect fit.
- ✓ The height dimensions will remain same as provided by you.



## Measurement (Inches)

1. Length

3. Thickness

- 2. Width

1. Length:

Length of the Cube Cushion





### 2. Width:

Width of the Cube Cushion

### 3. Thickness:

Thickness of the Cube Cushion



We encourage you to upload the image of the article you need the cover for - this helps our team ensure covers are designed keeping your requirements in mind.