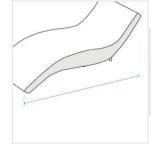

## **Measurement (Inches)**

1. Height

3. Width

5. Depth from

Middle to Back

- 2. Depth
- 4. Middle
- Height
- 6. Front Height

1. Height:

Height of the Chaise

2. Depth: Depth of the Chaise

3. Width:

Width of the Chaise

4. Middle Height: Middle Height of the Chaise

5. Depth from Middle to Back:

Depth from Middle to Back of the Chaise

6. Front Height:

Front Height of the Chaise