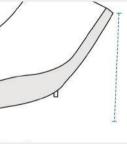

## **Measurement (Inches)**

1. Height

3. Width

5. Depth from

Middle to Back

- 2. Depth
- 4. Middle
- Height
- 6. Front Height

1. Height:

Height of the Chaise

2. Depth: Depth of the Chaise

3. Width:

Width of the Chaise

4. Middle Height: Middle Height of the Chaise

5. Depth from Middle to Back:

Depth from Middle to Back of the Chaise

6. Front Height:

Front Height of the Chaise