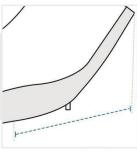

## **Measurement (Inches)**

1. Height

3. Width

5. Depth from

Middle to Back

- 2. Depth
- 4. Middle
- Height
- 6. Front Height

1. Height:

Height of the Chaise

2. Depth: Depth of the Chaise

3. Width:

Width of the Chaise

4. Middle Height: Middle Height of the Chaise

5. Depth from Middle to Back:

Depth from Middle to Back of the Chaise

6. Front Height:

Front Height of the Chaise