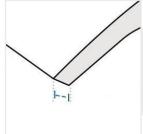

## **Measurement (Inches)**

1. Height

3. Width

5. Depth from

Middle to Back

- 2. Depth
- 4. Middle
- Height
- 6. Front Height

1. Height:

Height of the Chaise

2. Depth: Depth of the Chaise

3. Width:

Width of the Chaise

4. Middle Height: Middle Height of the Chaise

5. Depth from Middle to Back:

Depth from Middle to Back of the Chaise

6. Front Height:

Front Height of the Chaise