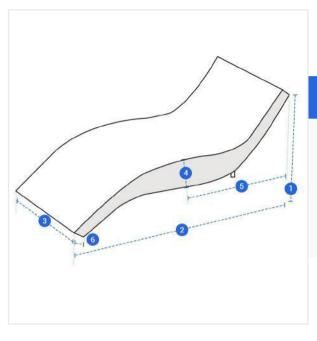

## **Measurement (Inches)**

1. Height

3. Width

5. Depth from

Middle to Back

- 2. Depth
- 4. Middle
- Height
- 6. Front Height

1. Height:

Height of the Chaise

2. Depth: Depth of the Chaise

3. Width:

Width of the Chaise

4. Middle Height: Middle Height of the Chaise

5. Depth from Middle to Back:

Depth from Middle to Back of the Chaise

6. Front Height:

Front Height of the Chaise