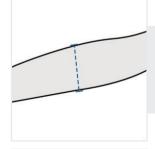

## **Measurement (Inches)**

1. Height

3. Width

5. Depth from

Middle to Back

- 2. Depth
- 4. Middle
- Height
- 6. Front Height

1. Height:

Height of the Chaise

2. Depth: Depth of the Chaise

3. Width:

Width of the Chaise

4. Middle Height: Middle Height of the Chaise

5. Depth from Middle to Back:

Depth from Middle to Back of the Chaise

6. Front Height:

Front Height of the Chaise