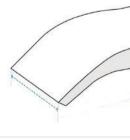

## **Measurement (Inches)**

1. Height

3. Width

5. Depth from

Middle to Back

- 2. Depth
- 4. Middle
- Height
- 6. Front Height

1. Height:

Height of the Chaise

2. Depth: Depth of the Chaise

3. Width:

Width of the Chaise

4. Middle Height: Middle Height of the Chaise

5. Depth from Middle to Back:

Depth from Middle to Back of the Chaise

6. Front Height:

Front Height of the Chaise