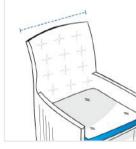

**1. Height:** Height of the Chair

**3. Total Depth:** Total Depth - From Front leg to back rest - (refer image)

**2. Width:** Width of the Chair

**4. Front Height:** Front Height - Ground to Arm (Or ground to seat if no arm)