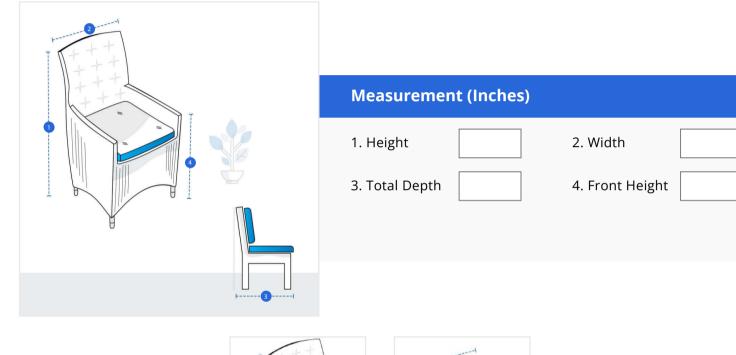

**1. Height:** Height of the Chair

**3. Total Depth:** Total Depth - From Front leg to back rest - (refer image)

**2. Width:** Width of the Chair

**4. Front Height:** Front Height - Ground to Arm (Or ground to seat if no arm)