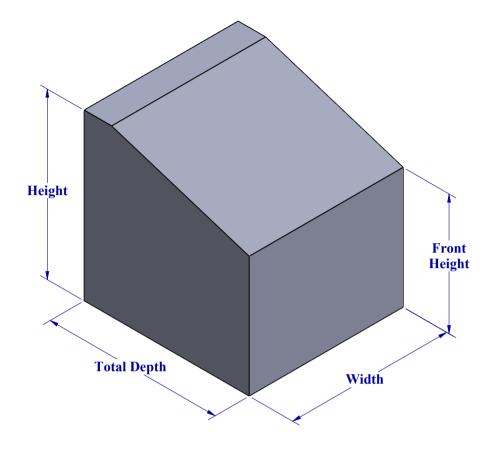

**1. Height:** Height of the Chair

**3. Total Depth:** Total Depth - From Front leg to back rest - (refer image)

**2. Width:** Width of the Chair

**4. Front Height:** Front Height - Ground to Arm (Or ground to seat if no arm)