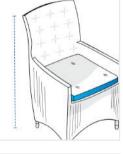

**1. Height:** Height of the Chair

**3. Total Depth:** Total Depth - From Front leg to back rest - (refer image)

**2. Width:** Width of the Chair

**4. Front Height:** Front Height - Ground to Arm (Or ground to seat if no arm)