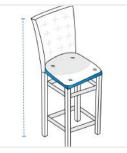

# **How to Measure Chair Cover - Design 25**

### **Measurement Instruction**

- Give exact measurement from edge to edge.
- ✓ We add 1" to 2" leeway on the given width/depth for easy pull-in and pull-out.
- The height dimensions will remain same as provided by you.



## **Measurement (Inches)**

- 1. Height
- 2. Width

- 3. Depth
- 4. Front Height

#### 1. Height:

Height of the Chair





# **2. Width:** Width of the Chair

#### 3. Depth:

Depth of the Chair





#### 4. Front Height:

Front Height of the Chair

We encourage you to upload the image of the article you need the cover for - this helps our team ensure covers are designed keeping your requirements in mind.