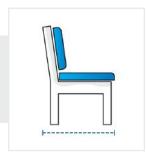

#### 4. Front Height:

Front Height of the Chair

We encourage you to upload the image of the article you need the cover for - this helps our team ensure covers are designed keeping your requirements in mind.