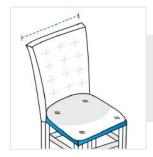

# **How to Measure Chair Cover - Design 25**

### **Measurement Instruction**

- Give exact measurement from edge to edge.
- ✓ We add 1" to 2" leeway on the given width/depth for easy pull-in and pull-out.
- The height dimensions will remain same as provided by you.



## **Measurement (Inches)**

- 1. Height
- 2. Width

- 3. Depth
- 4. Front Height

#### 1. Height:

Height of the Chair





# **2. Width:** Width of the Chair

#### 3. Depth:

Depth of the Chair





#### 4. Front Height:

Front Height of the Chair

We encourage you to upload the image of the article you need the cover for - this helps our team ensure covers are designed keeping your requirements in mind.