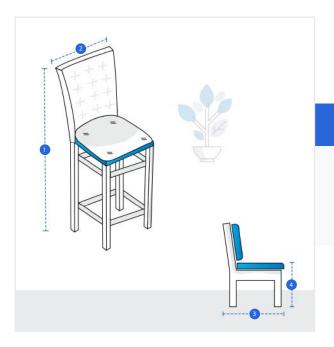

## **Measurement (Inches)**

- 1. Height
- 2. Width

- 3. Depth
- 4. Front Height

#### 1. Height:

Height of the Chair

# **2. Width:** Width of the Chair

#### 3. Depth:

Depth of the Chair

#### 4. Front Height:

Front Height of the Chair

We encourage you to upload the image of the article you need the cover for - this helps our team ensure covers are designed keeping your requirements in mind.