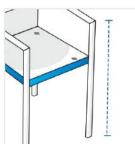

# **How to Measure Chair Cover - Design 15**

# **Measurement Instruction**

- Give exact measurement from edge to edge.
- ✓ We add 1" to 2" leeway on the given width/depth for easy pull-in and pull-out.
- ✓ The height dimensions will remain same as provided by you.



# **Measurement (Inches)**

1. Height

2. Width

3. Total Depth

4. Front Height

#### 1. Height:

Height of the Chair







Width of the Chair

## 3. Total Depth:

Total Depth - From Front leg to back rest - (refer image)





### 4. Front Height:

Front Height - Ground to Arm (Or ground to seat if no arm)

We encourage you to upload the image of the article you need the cover for - this helps our team ensure covers are designed keeping your requirements in mind.