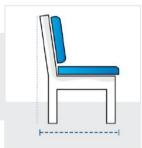

### 4. Front Height:

Front Height - Ground to Arm (Or ground to seat if no arm)

We encourage you to upload the image of the article you need the cover for - this helps our team ensure covers are designed keeping your requirements in mind.