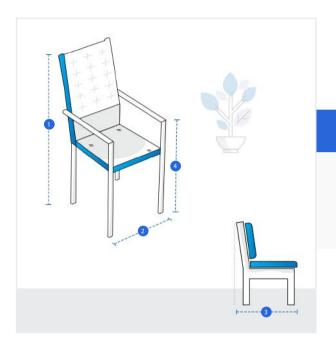

# **Measurement (Inches)**

1. Height

2. Width

3. Total Depth

4. Front Height

#### 1. Height:

Height of the Chair

Width of the Chair

## 3. Total Depth:

Total Depth - From Front leg to back rest - (refer image)

### 4. Front Height:

Front Height - Ground to Arm (Or ground to seat if no arm)

We encourage you to upload the image of the article you need the cover for - this helps our team ensure covers are designed keeping your requirements in mind.