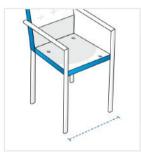

# **How to Measure Chair Cover - Design 15**

# **Measurement Instruction**

- Give exact measurement from edge to edge.
- ✓ We add 1" to 2" leeway on the given width/depth for easy pull-in and pull-out.
- ✓ The height dimensions will remain same as provided by you.



# **Measurement (Inches)**

1. Height

2. Width

3. Total Depth

4. Front Height

#### 1. Height:

Height of the Chair







Width of the Chair

## 3. Total Depth:

Total Depth - From Front leg to back rest - (refer image)





### 4. Front Height:

Front Height - Ground to Arm (Or ground to seat if no arm)

We encourage you to upload the image of the article you need the cover for - this helps our team ensure covers are designed keeping your requirements in mind.