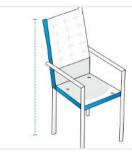

# **How to Measure Chair Cover - Design 15**

# **Measurement Instruction**

- Give exact measurement from edge to edge.
- ✓ We add 1" to 2" leeway on the given width/depth for easy pull-in and pull-out.
- ✓ The height dimensions will remain same as provided by you.



# **Measurement (Inches)**

1. Height

2. Width

3. Total Depth

4. Front Height

#### 1. Height:

Height of the Chair







Width of the Chair

## 3. Total Depth:

Total Depth - From Front leg to back rest - (refer image)





### 4. Front Height:

Front Height - Ground to Arm (Or ground to seat if no arm)

We encourage you to upload the image of the article you need the cover for - this helps our team ensure covers are designed keeping your requirements in mind.