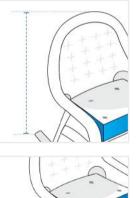

## **Measurement (Inches)**

| 1. Height | 2. Width        |  |
|-----------|-----------------|--|
| 3. Depth  | 4. Front Height |  |
|           |                 |  |

1. Height: Height of the Chair

3. Depth: Depth of the Chair