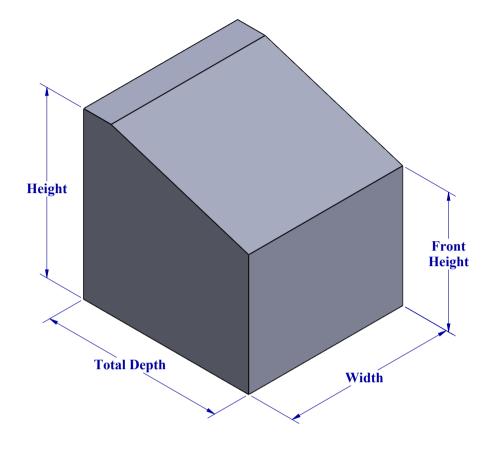

## **Measurement (Inches)**

| 1. Height | 2. Width        |  |
|-----------|-----------------|--|
| 3. Depth  | 4. Front Height |  |
|           |                 |  |

1. Height: Height of the Chair

3. Depth: Depth of the Chair

2. Width: Width of the Chair

4. Front Height: Front Height - Ground to Arm (Or ground to seat if no arm)

**Chair Cover - Design 10** 

We encourage you to upload the image of the article you need the cover for - this helps our team ensure covers are designed keeping your requirements in mind.