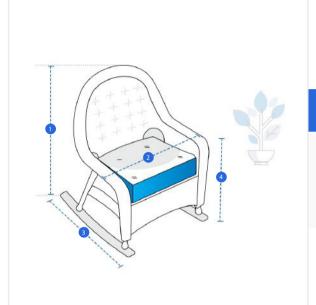

## **Measurement (Inches)**

| 1. Height | 2. Width        |  |
|-----------|-----------------|--|
| 3. Depth  | 4. Front Height |  |
|           |                 |  |

1. Height: Height of the Chair

3. Depth: Depth of the Chair

2. Width: Width of the Chair

4. Front Height: Front Height - Ground to Arm (Or ground to seat if no arm)

**Chair Cover - Design 10** 

We encourage you to upload the image of the article you need the cover for - this helps our team ensure covers are designed keeping your requirements in mind.