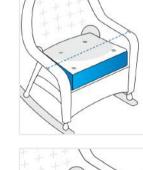

## **Measurement (Inches)**

| 1. Height | 2. Width        |  |
|-----------|-----------------|--|
| 3. Depth  | 4. Front Height |  |
|           |                 |  |

1. Height: Height of the Chair

3. Depth: Depth of the Chair

2. Width: Width of the Chair

4. Front Height: Front Height - Ground to Arm (Or ground to seat if no arm)

**Chair Cover - Design 10** 

We encourage you to upload the image of the article you need the cover for - this helps our team ensure covers are designed keeping your requirements in mind.