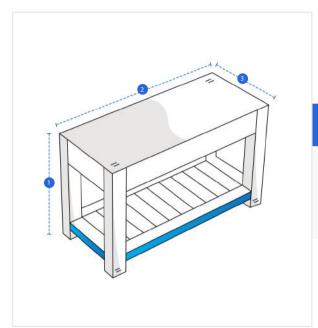

## **Measurement Instruction**

- Give exact measurement from edge to edge.
- $\checkmark\,$  We add 1" to 2" leeway on the given width/depth for easy pull-in and pull-out.
- $\checkmark\,$  The height dimensions will remain same as provided by you.

## Measurement (Inches)

| 1. Height |  |
|-----------|--|
| 3. Depth  |  |

2. Width

**1. Height:** Height of the Cart

**2. Width:** Width of the Cart

**3. Depth:** Depth of the Cart

We encourage you to upload the image of the article you need the cover for - this helps our team ensure covers are designed keeping your requirements in mind.