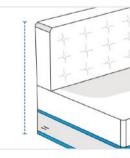

# **How to Measure Armless Chair Covers**

#### **Measurement Instruction**

- ✓ Give exact measurement from edge to edge.
- ✓ We add 1" to 2" leeway on the given width/depth for easy pull-in and pull-out.
- ✓ The height dimensions will remain same as provided by you.



## **Measurement (Inches)**

- 1. Height
- 2. Width

- 3. Depth
- 4. Front Height

#### 1. Height:

Height of the Armless Chair







Width of the Armless Chair

## 3. Depth:

Depth of the Armless Chair





## 4. Front Height:

Front Height of Armless Chair

We encourage you to upload the image of the article you need the cover for - this helps our team ensure covers are designed keeping your requirements in mind.