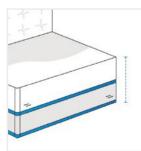

## 4. Front Height:

Front Height of Armless Chair

We encourage you to upload the image of the article you need the cover for - this helps our team ensure covers are designed keeping your requirements in mind.