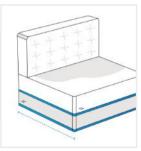

## **Measurement (Inches)**

- 1. Height
- 2. Width

- 3. Depth
- 4. Front Height

#### 1. Height:

Height of the Armless Chair

Width of the Armless Chair

## 3. Depth:

Depth of the Armless Chair