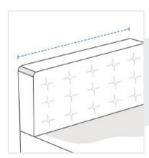

# **How to Measure Armless Chair Covers**

#### **Measurement Instruction**

- ✓ Give exact measurement from edge to edge.
- ✓ We add 1" to 2" leeway on the given width/depth for easy pull-in and pull-out.
- ✓ The height dimensions will remain same as provided by you.



## **Measurement (Inches)**

- 1. Height
- 2. Width

- 3. Depth
- 4. Front Height

#### 1. Height:

Height of the Armless Chair







Width of the Armless Chair

## 3. Depth:

Depth of the Armless Chair





## 4. Front Height:

Front Height of Armless Chair

We encourage you to upload the image of the article you need the cover for - this helps our team ensure covers are designed keeping your requirements in mind.