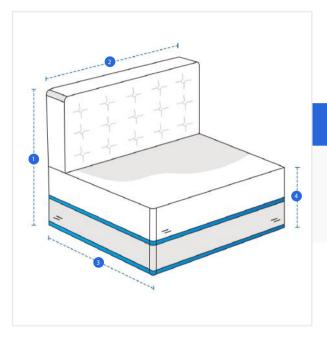

## **Measurement (Inches)**

- 1. Height
- 2. Width

- 3. Depth
- 4. Front Height

#### 1. Height:

Height of the Armless Chair

Width of the Armless Chair

## 3. Depth:

Depth of the Armless Chair

## 4. Front Height:

Front Height of Armless Chair

We encourage you to upload the image of the article you need the cover for - this helps our team ensure covers are designed keeping your requirements in mind.