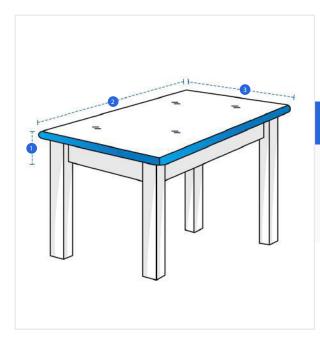

## Measurement (Inches)

1. Height

3. Depth

2. Width

### 1. Height:

Height of the Table Top (Measure upto ground if you want to cover entire table)

2. Width: Width of the Table

#### 3. Depth:

Depth of the Table

We encourage you to upload the image of the article you need the cover for - this helps our team ensure covers are designed keeping your requirements in mind.