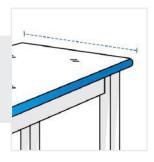

### 1. Height:

Height of the Table Top (Measure upto ground if you want to cover entire table)

2. Width: Width of the Table