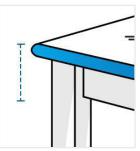

### 1. Height:

Height of the Table Top (Measure upto ground if you want to cover entire table)

2. Width: Width of the Table