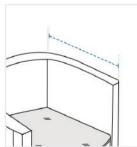

# **How to Measure Modular Club Chair Covers - Design 4**

## **Measurement Instruction**

- ✓ Give exact measurement from edge to edge.
- ✓ We add 1" to 2" leeway on the given width/depth for easy pull-in and pull-out.
- ✓ The height dimensions will remain same as provided by you.



# **Measurement (Inches)**

1. Height 2. Total Depth

3. Width 4. Depth #1

#### 1. Height: Height of the Modular Club Chair







### 3. Width: Width of the Modular Club Chair





#### 4. Depth #1: Depth (side of #1) of the Modular

Club Chair

We encourage you to upload the image of the article you need the cover for - this helps our team ensure covers are designed keeping your requirements in mind.