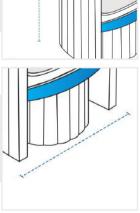

# **How to Measure Modular Club Chair Covers - Design 4**

## **Measurement Instruction**

- ✓ Give exact measurement from edge to edge.
- ✓ We add 1" to 2" leeway on the given width/depth for easy pull-in and pull-out.
- ✓ The height dimensions will remain same as provided by you.



# **Measurement (Inches)**

1. Height 2. Total Depth

3. Width 4. Depth #1

#### 1. Height: Height of the Modular Club Chair







### 3. Width: Width of the Modular Club Chair





#### 4. Depth #1: Depth (side of #1) of the Modular

Club Chair

We encourage you to upload the image of the article you need the cover for - this helps our team ensure covers are designed keeping your requirements in mind.