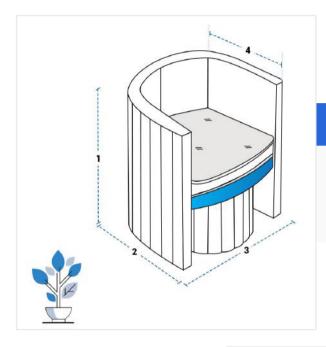

# **Measurement (Inches)**

1. Height 2. Total Depth

3. Width 4. Depth #1

#### 1. Height: Height of the Modular Club Chair

### 3. Width: Width of the Modular Club Chair

#### 4. Depth #1: Depth (side of #1) of the Modular

Club Chair

We encourage you to upload the image of the article you need the cover for - this helps our team ensure covers are designed keeping your requirements in mind.