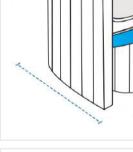

#### 4. Depth #1: Depth (side of #1) of the Modular

Club Chair

We encourage you to upload the image of the article you need the cover for - this helps our team ensure covers are designed keeping your requirements in mind.