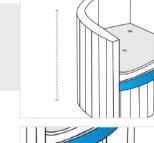

# **How to Measure Modular Club Chair Covers - Design 4**

## **Measurement Instruction**

- ✓ Give exact measurement from edge to edge.
- ✓ We add 1" to 2" leeway on the given width/depth for easy pull-in and pull-out.
- ✓ The height dimensions will remain same as provided by you.



# **Measurement (Inches)**

1. Height 2. Total Depth

3. Width 4. Depth #1

#### 1. Height: Height of the Modular Club Chair







### 3. Width: Width of the Modular Club Chair





#### 4. Depth #1: Depth (side of #1) of the Modular

Club Chair

We encourage you to upload the image of the article you need the cover for - this helps our team ensure covers are designed keeping your requirements in mind.