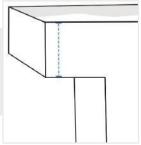

# **How to Measure L Shape Indoor Cushion Cover**

#### **Measurement Instruction**

- ✓ Give exact measurement from edge to edge.
- $\checkmark$  We add 0" to -1" size variance on the given width/depth for perfect fit.



## **Measurement (Inches)**

- 1. Height
- 2. Top Width

- 3.Bottom Width
- 4. Thickness
- 5. Edge

## 1. Height:

Height of the L Shape Cushion



#### 2. Top Width:

Top Width of the L Shape Cushion

### 3. Bottom Width:

Bottom Width of the L Shape Cushion



### 4. Thickness:

Thickness of the L Shape Cushion

#### 5. Edge:

Edge of the L Shape Cushion



We encourage you to upload the image of the article you need the cover for - this helps our team ensure covers are designed keeping your requirements in mind.