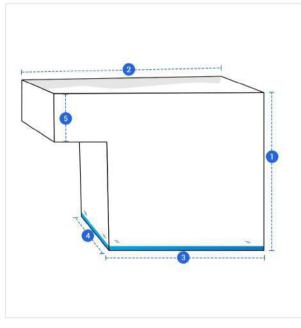

## **Measurement (Inches)**

- 1. Height
- 2. Top Width

- 3.Bottom Width
- 4. Thickness
- 5. Edge

## 1. Height:

Height of the L Shape Cushion

#### 2. Top Width:

Top Width of the L Shape Cushion

### 3. Bottom Width:

Bottom Width of the L Shape Cushion

### 4. Thickness:

Thickness of the L Shape Cushion

#### 5. Edge:

Edge of the L Shape Cushion

We encourage you to upload the image of the article you need the cover for - this helps our team ensure covers are designed keeping your requirements in mind.