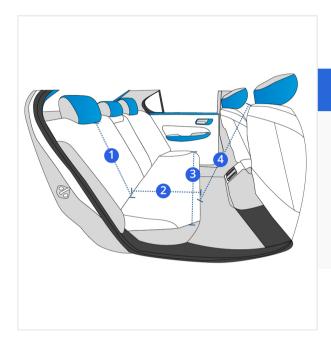

### **Measurement (Inches)**

1. Seat Height

2. Seat Depth

3. Seat Width

4. Height from Headrest to Rear Seat

## 1. Seat Height:

Seat Height of the Dog Car Seat Cover

#### 2. Seat Depth:

Seat Depth of the Dog Car Seat Cover

### 4. Height from Headrest to Rear Seat:

Height from Headrest to Rear Seat of the Dog Car Seat Cover

### 3. Seat Width:

Seat Width of the Dog Car Seat Cover

We encourage you to upload the image of the article you need the cover for - this helps our team ensure covers are designed keeping your requirements in mind.