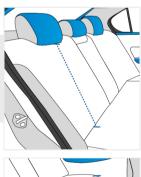

### 4. Height from Headrest to Rear Seat:

Height from Headrest to Rear Seat of the Dog Car Seat Cover