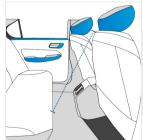

### **Measurement (Inches)**

1. Seat Height

2. Seat Depth

3. Seat Width

4. Height from Headrest to Rear Seat

## 1. Seat Height:

Seat Height of the Dog Car Seat Cover

#### 2. Seat Depth:

Seat Depth of the Dog Car Seat Cover

### 4. Height from Headrest to Rear Seat:

Height from Headrest to Rear Seat of the Dog Car Seat Cover

### 3. Seat Width:

Seat Width of the Dog Car Seat Cover

We encourage you to upload the image of the article you need the cover for - this helps our team ensure covers are designed keeping your requirements in mind.