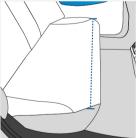

# **How to Measure Dog Car Rear Seat Cover with Hammock**

### **Measurement Instruction**

- ✓ Give exact measurement from edge to edge.
- ✓ We add 1" to 2" leeway on the given width/depth for easy pull-in and pull-out.
- ✓ The height dimensions will remain same as provided by you.



### **Measurement (Inches)**

1. Seat Height

2. Seat Depth

3. Seat Width

4. Height from Headrest to Rear Seat

## 1. Seat Height:

Seat Height of the Dog Car Seat Cover









#### 2. Seat Depth:

Seat Depth of the Dog Car Seat Cover

### 4. Height from Headrest to Rear Seat:

Height from Headrest to Rear Seat of the Dog Car Seat Cover

### 3. Seat Width:

Seat Width of the Dog Car Seat Cover

We encourage you to upload the image of the article you need the cover for - this helps our team ensure covers are designed keeping your requirements in mind.