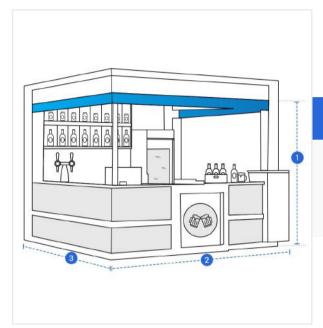

## **How to Measure Custom RMU Cover - Three Sides Open**

### **Measurement Instruction**

- ✓ Give exact measurement from edge to edge.
- ✓ We add 1" to 2" leeway on the given width/depth for easy pull-in and pull-out.
- ✓ The height dimensions will remain same as provided by you.

### **Measurement (Inches)**

1. Height

2. Width

3. Depth

# 1. Height:

Height of the Custom RMU - Three Sides Open

#### 2. Width:

Width of the Custom RMU - Three Sides Open

### 3. Depth:

Depth of the Custom RMU - Three Sides Open

We encourage you to upload the image of the article you need the cover for - this helps our team ensure covers are designed keeping your requirements in mind.