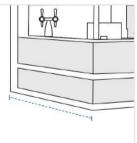

## **How to Measure Custom RMU Cover - Three Sides Open**

### **Measurement Instruction**

- ✓ Give exact measurement from edge to edge.
- ✓ We add 1" to 2" leeway on the given width/depth for easy pull-in and pull-out.
- ✓ The height dimensions will remain same as provided by you.



### **Measurement (Inches)**

1. Height

2. Width

3. Depth

# 1. Height:

Height of the Custom RMU - Three Sides Open







#### 2. Width:

Width of the Custom RMU - Three Sides Open

### 3. Depth:

Depth of the Custom RMU - Three Sides Open

We encourage you to upload the image of the article you need the cover for - this helps our team ensure covers are designed keeping your requirements in mind.