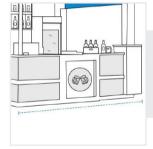

## **How to Measure Custom RMU Cover - Three Sides Open**

### **Measurement Instruction**

- ✓ Give exact measurement from edge to edge.
- ✓ We add 1" to 2" leeway on the given width/depth for easy pull-in and pull-out.
- ✓ The height dimensions will remain same as provided by you.



### **Measurement (Inches)**

1. Height

2. Width

3. Depth

# 1. Height:

Height of the Custom RMU - Three Sides Open







#### 2. Width:

Width of the Custom RMU - Three Sides Open

### 3. Depth:

Depth of the Custom RMU - Three Sides Open

We encourage you to upload the image of the article you need the cover for - this helps our team ensure covers are designed keeping your requirements in mind.