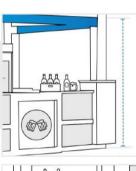

### 3. Depth:

Depth of the Custom RMU - Three Sides Open

We encourage you to upload the image of the article you need the cover for - this helps our team ensure covers are designed keeping your requirements in mind.