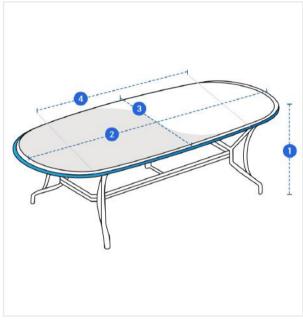

# **Measurement (Inches)**

1. Heightt

2. Total Width

th

3. Total Depth

4. Straight length between curved parts

#### 1. Height:

Height of the Custom Poker Table - Oval

#### 2. Total Width:

Total Width of the Custom Poker Table - Oval

# 4. Straight length between curved parts:

Straight length between curved parts of the Custom Poker Table - Oval

## 3. Total Depth:

Total Depth of the Custom Poker Table - Oval

We encourage you to upload the image of the article you need the cover for - this helps our team ensure covers are designed keeping your requirements in mind.