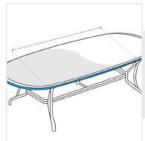

# **Measurement (Inches)**

1. Heightt

2. Total Width

th

3. Total Depth

4. Straight length between curved parts

#### 1. Height:

Height of the Custom Poker Table - Oval

#### 2. Total Width:

Total Width of the Custom Poker Table - Oval

# 4. Straight length between curved parts:

Straight length between curved parts of the Custom Poker Table - Oval

## 3. Total Depth:

Total Depth of the Custom Poker Table - Oval

We encourage you to upload the image of the article you need the cover for - this helps our team ensure covers are designed keeping your requirements in mind.