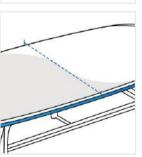

# 4. Straight length between curved parts:

Straight length between curved parts of the Custom Poker Table - Oval