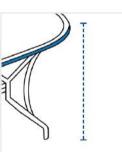

# How to Measure Custom Poker Table Cover - Oval

### **Measurement Instruction**

- ✓ Give exact measurement from edge to edge.
- ✓ We add 1" to 2" leeway on the given width/depth for easy pull-in and pull-out.
- ✓ The height dimensions will remain same as provided by you.



# **Measurement (Inches)**

1. Heightt

2. Total Width

th

3. Total Depth

4. Straight length between curved parts

#### 1. Height:

Height of the Custom Poker Table - Oval









#### 2. Total Width:

Total Width of the Custom Poker Table - Oval

# 4. Straight length between curved parts:

Straight length between curved parts of the Custom Poker Table - Oval

## 3. Total Depth:

Total Depth of the Custom Poker Table - Oval

We encourage you to upload the image of the article you need the cover for - this helps our team ensure covers are designed keeping your requirements in mind.