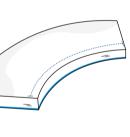

### 5. Front Width:

Front Width of the Curved Cushion Cover

### 6. Back Width:

Back Width of the Curved Cushion Cover

We encourage you to upload the image of the article you need the cover for - this helps our team ensure covers are designed keeping your requirements in mind.