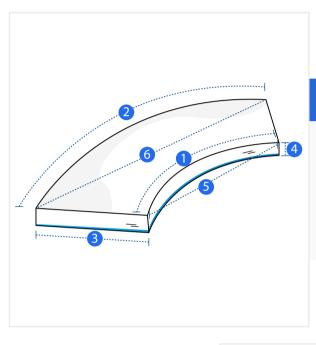

# **Measurement (Inches)**

- 1. Front Arc Length
- 2. Back Arc Length

3. Depth

4. Thickness

- 5. Front Width
- 6. Back Width

# 1. Front Arc Length:

Front Arc Length of the Curved Cushion Cover

# 2. Back Arc Length:

Back Arc Length of the Curved Cushion Cover

### 3. Depth:

Depth of the Curved Cushion Cover

#### 4. Thickness:

Thickness of the Curved Cushion Cover

### 5. Front Width:

Front Width of the Curved Cushion Cover

### 6. Back Width:

Back Width of the Curved Cushion Cover

We encourage you to upload the image of the article you need the cover for - this helps our team ensure covers are designed keeping your requirements in mind.