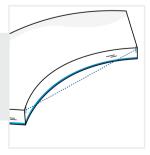

# 1. Front Arc Length:

Front Arc Length of the Curved Cushion Cover

# 2. Back Arc Length:

Back Arc Length of the Curved Cushion Cover