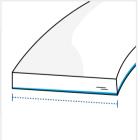

# **How to Measure Curved Cushion Cover**

# **Measurement Instruction**

- Give exact measurement from edge to edge.
- ✓ We add 0" to -1" size variance on the given width/depth for perfect fit.
- ✓ The height dimensions will remain same as provided by you.



# **Measurement (Inches)**

- 1. Front Arc Length
- 2. Back Arc Length

3. Depth

4. Thickness

- 5. Front Width
- 6. Back Width

# 1. Front Arc Length:

Front Arc Length of the Curved Cushion Cover



# 2. Back Arc Length:

Back Arc Length of the Curved Cushion Cover

### 3. Depth:

Depth of the Curved Cushion Cover



#### 4. Thickness:

Thickness of the Curved Cushion Cover

### 5. Front Width:

Front Width of the Curved Cushion Cover



### 6. Back Width:

Back Width of the Curved Cushion Cover

We encourage you to upload the image of the article you need the cover for - this helps our team ensure covers are designed keeping your requirements in mind.