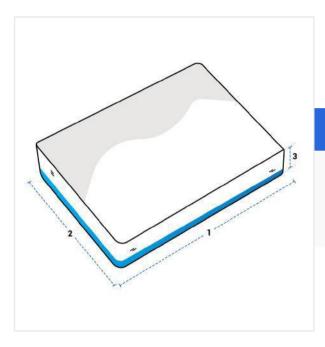

## **Measurement (Inches)**

- 1. Length
- 2. Width

- 3. Thickness

#### 1. Length:

Length of the Bar Stool Cushion

#### 2. Width: Width of the Bar Stool Cushion

#### 3. Thickness:

Thickness of the Bar Stool Cushion

We encourage you to upload the image of the article you need the cover for - this helps our team ensure covers are designed keeping your requirements in mind.