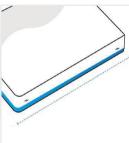

# **How to Measure Bar Stool Cushion Cover**

### **Measurement Instruction**

- Give exact measurement from edge to edge.
- $\checkmark$  We add 0" to -1" size variance on the given width/depth for perfect fit.
- ✓ The height dimensions will remain same as provided by you.



## **Measurement (Inches)**

- 1. Length
- 2. Width

- 3. Thickness

#### 1. Length:

Length of the Bar Stool Cushion





#### 2. Width: Width of the Bar Stool Cushion

#### 3. Thickness:

Thickness of the Bar Stool Cushion



We encourage you to upload the image of the article you need the cover for - this helps our team ensure covers are designed keeping your requirements in mind.