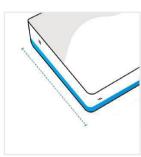

# **How to Measure Bar Stool Cushion Cover**

### **Measurement Instruction**

- Give exact measurement from edge to edge.
- $\checkmark$  We add 0" to -1" size variance on the given width/depth for perfect fit.
- ✓ The height dimensions will remain same as provided by you.



## **Measurement (Inches)**

- 1. Length
- 2. Width

- 3. Thickness

#### 1. Length:

Length of the Bar Stool Cushion





#### 2. Width: Width of the Bar Stool Cushion

#### 3. Thickness:

Thickness of the Bar Stool Cushion



We encourage you to upload the image of the article you need the cover for - this helps our team ensure covers are designed keeping your requirements in mind.