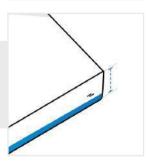

#### 3. Thickness:

Thickness of the Bar Stool Cushion

We encourage you to upload the image of the article you need the cover for - this helps our team ensure covers are designed keeping your requirements in mind.